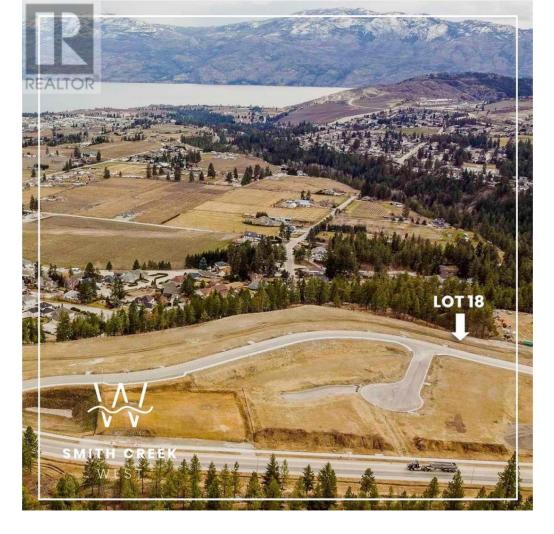

## Scenic Ridge Drive West Kelowna British Columbia

\$369,900

It's 2020 at Smith Creek West!! For a very limited time, we have rolled back the pricing on our Phase 2 homesites by up to 25%, so don't miss your chance to take advantage of this exciting offer! After many months of design and detail work with our Guidelines consultant, and the City, we are excited to bring you the finest, most diverse and well integrated family homesites in West Kelowna. This exciting new family neighborhood is sure to delight with its spectacular lake, mountain, and rural vistas, easy access and proximity to all the ever expanding amenities of West Kelowna. Designed to integrate well with the native environment, and respect the history of the area, a quiet walk, hiking, mountain biking, and more are all available at your back door. We are confident that you'll something that satisfies your home design preferences, space requirement and budget with the same stunning natural surroundings, neighbourhood focus, easy access, and proximity to the amenities that lead to a very quick "sellout" of the previous phase. This is a walk-out homesite which will accommodate rancher or two story design with walkout basement, with easy and level access and a private back yard. Two year time limit to build, and you can bring your own builder! Subdivision registration anticipated by the end of March 2024. (id:6769)