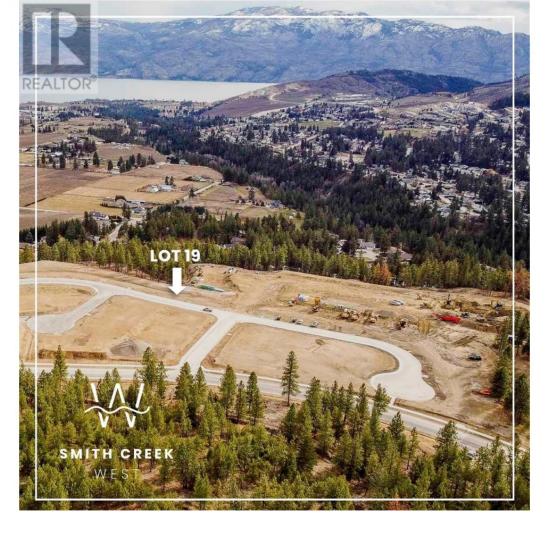

## Scenic Ridge Drive West Kelowna British Columbia

\$369,900

It's 2020 at Smith Creek West!! For a very limited time, we have rolled back the pricing on our Phase 2 homesites by up to 25%, so don't miss your chance to take advantage of this exciting offer! After many months of design and detail work with our Guidelines consultant, and the City, we are excited to bring you the finest, most diverse and well integrated family homesites in West Kelowna. This exciting new family neighborhood is sure to delight with its spectacular lake, mountain, and rural vistas, easy access and proximity to all the ever expanding amenities of West Kelowna. Designed to integrate well with the native environment, and respect the history of the area, a quiet walk, hiking, mountain biking, and more are all available at your back door. We are confident that you'll something that satisfies your home design preferences, space requirement and budget with the same stunning natural surroundings, neighbourhood focus, easy access, and proximity to the amenities that lead to a very quick "sellout" of the previous phase. This is a walk-out homesite which will accommodate rancher or two story design with walkout basement, with easy and level access. Two year time limit to build, and you can bring your own builder! Subdivision registration anticipated by the end of March 2024. (id:6769)