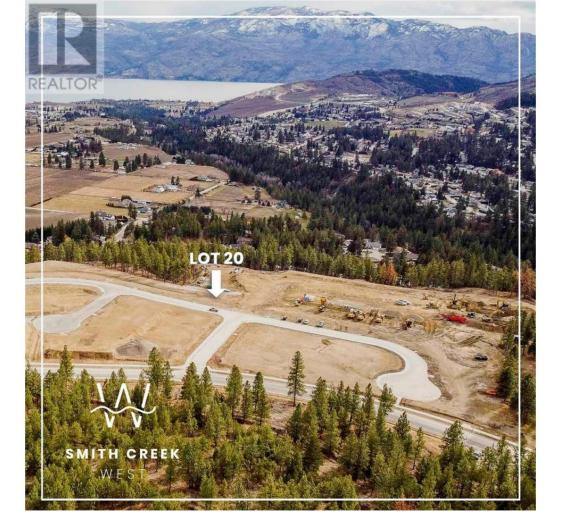

## Scenic Ridge Drive West Kelowna British Columbia

\$359,900

It's 2020 at Smith Creek West!! For a very limited time, we have rolled back the pricing on our Phase 2 homesites by up to 25%, so don't miss your chance to take advantage of this exciting offer! After many months of design and detail work with our Guidelines consultant, and the City, we are excited to bring you the finest, most diverse and well integrated family homesites in West Kelowna. This exciting new family neighborhood is sure to delight with its spectacular lake, mountain, and rural vistas, easy access and proximity to all the ever expanding amenities of West Kelowna. Designed to integrate well with the native environment, and respect the history of the area, a quiet walk, hiking, mountain biking, and more are all available at your back door. We are confident that you'll something that satisfies your home design preferences, space requirement and budget with the same stunning natural surroundings, neighbourhood focus, easy access, and proximity to the amenities that lead to a very quick "sellout" of the previous phase. This is a walk-out homesite which will accommodate rancher or two story design with walkout basement, with easy and level access. Two year time limit to build, and you can bring your own builder! Subdivision registration anticipated by the end of March 2024. (id:6769)