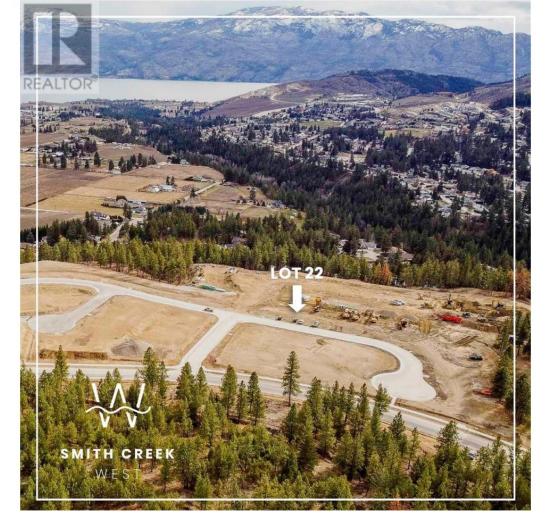

## Scenic Ridge Drive West Kelowna British Columbia

\$339,900

It's 2020 at Smith Creek West!! For a very limited time, we have rolled back the pricing on our Phase 2 homesites by up to 25%, so don't miss your chance to take advantage of this exciting offer! After many months of design and detail work with our Guidelines consultant, and the City, we are excited to bring you the finest, most diverse and well integrated family homesites in West Kelowna. This exciting new family neighborhood is sure to delight with its spectacular lake, mountain, and rural vistas, easy access and proximity to all the ever expanding amenities of West Kelowna. Designed to integrate well with the native environment, and respect the history of the area, a quiet walk, hiking, mountain biking, and more are all available at your back door. We are confident that you'll something that satisfies your home design preferences, space requirement and budget with the same stunning natural surroundings, neighbourhood focus, easy access, and proximity to the amenities that lead to a very quick "sellout" of the previous phase. This is a flat homesite which will accommodate a variety of different home designs, with easy and level access. Two year time limit to build, and you can bring your own builder! Subdivision registration anticipated by the end of March 2024. (id:6769)