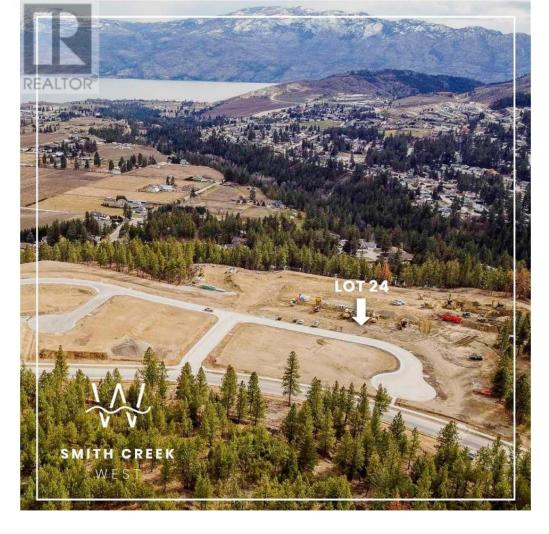

## Scenic Ridge Drive West Kelowna British Columbia

\$349,900

It's 2020 at Smith Creek West!! For a very limited time, we have rolled back the pricing on our Phase 2 homesites by up to 25%, so don't miss your chance to take advantage of this exciting offer! After many months of design and detail work with our Guidelines consultant, and the City, we are excited to bring you the finest, most diverse and well integrated family homesites in West Kelowna. This exciting new family neighborhood is sure to delight with its spectacular lake, mountain, and rural vistas, easy access and proximity to all the ever expanding amenities of West Kelowna. Designed to integrate well with the native environment, and respect the history of the area, a quiet walk, hiking, mountain biking, and more are all available at your back door. We are confident that you'll something that satisfies your home design preferences, space requirement and budget with the same stunning natural surroundings, neighbourhood focus, easy access, and proximity to the amenities that lead to a very quick "sellout" of the previous phase. This is a flat homesite which will accommodate a variety of different home designs, with easy and level access. Two year time limit to build, and you can bring your own builder! Subdivision registration anticipated by the end of March 2024. (id:6769)