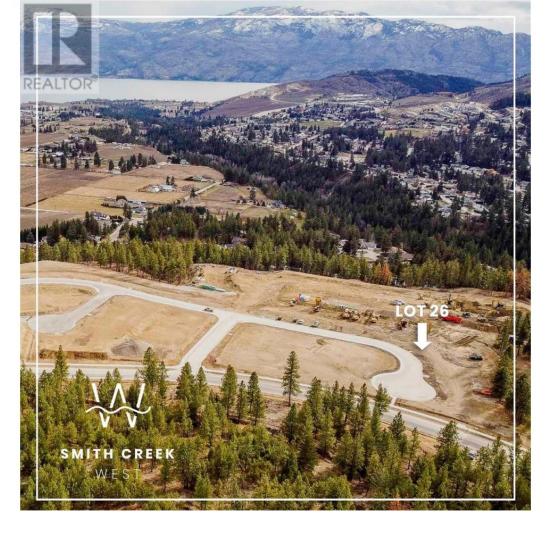

## Scenic Ridge Drive West Kelowna British Columbia

\$419,900

It's 2020 at Smith Creek West!! For a very limited time, we have rolled back the pricing on our Phase 2 homesites by up to 25%, so don't miss your chance to take advantage of this exciting offer! After many months of design and detail work with our Guidelines consultant, and the City, we are excited to bring you the finest, most diverse and well integrated family homesites in West Kelowna. This exciting new family neighborhood is sure to delight with its spectacular lake, mountain, and rural vistas, easy access and proximity to all the ever expanding amenities of West Kelowna. Designed to integrate well with the native environment, and respect the history of the area, a quiet walk, hiking, mountain biking, and more are all available at your back door. We are confident that you'll something that satisfies your home design preferences, space requirement and budget with the same stunning natural surroundings, neighbourhood focus, easy access, and proximity to the amenities that lead to a very quick "sellout" of the previous phase. This is a flat homesite which will accommodate a variety of different home designs, with easy and level access and a pool sized yard. Two year time limit to build, and you can bring your own builder! Subdivision registration anticipated by the end of March 2024. (id:6769)