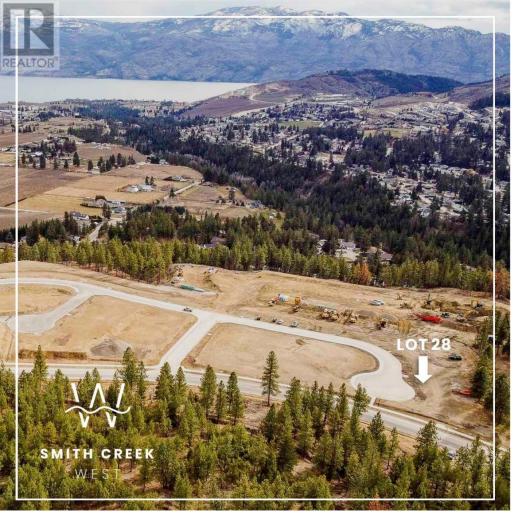

## Scenic Ridge Drive West Kelowna British Columbia

\$359,900

It's 2020 at Smith Creek West!! For a very limited time, we have rolled back the pricing on our Phase 2 homesites by up to 25%, so don't miss your chance to take advantage of this exciting offer! After many months of design and detail work with our Guidelines consultant, and the City, we are excited to bring you the finest, most diverse and well integrated family homesites in West Kelowna. This exciting new family neighborhood is sure to delight with its spectacular lake, mountain, and rural vistas, easy access and proximity to all the ever expanding amenities of West Kelowna. Designed to integrate well with the native environment, and respect the history of the area, a quiet walk, hiking, mountain biking, and more are all available at your back door. We are confident that you'll something that satisfies your home design preferences, space requirement and budget with the same stunning natural surroundings, neighbourhood focus, easy access, and proximity to the amenities that lead to a very quick "sellout" of the previous phase. This is a flat homesite which will accommodate a variety of different home designs, with easy and level access and a private back yard. Two year time limit to build, and you can bring your own builder! Subdivision registration anticipated by the end of March 2024. (id:6769)