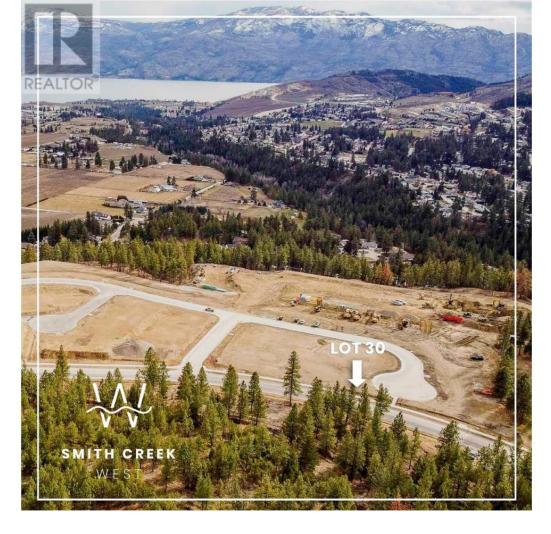

## Scenic Ridge Drive West Kelowna British Columbia

\$309,900

It's 2020 at Smith Creek West!! For a very limited time, we have rolled back the pricing on our Phase 2 homesites by up to 25%, so don't miss your chance to take advantage of this exciting offer! After many months of design and detail work with our Guidelines consultant, and the City, we are excited to bring you the finest, most diverse and well integrated family homesites in West Kelowna. This exciting new family neighborhood is sure to delight with its spectacular lake, mountain, and rural vistas, easy access and proximity to all the ever expanding amenities of West Kelowna. Designed to integrate well with the native environment, and respect the history of the area, a quiet walk, hiking, mountain biking, and more are all available at your back door. We are confident that you'll something that satisfies your home design preferences, space requirement and budget with the same stunning natural surroundings, neighbourhood focus, easy access, and proximity to the amenities that lead to a very quick "sellout" of the previous phase. This is a flat homesite which will accommodate a variety of different home designs, with easy and level access. Two year time limit to build, and you can bring your own builder! Subdivision registration anticipated by the end of March 2024. (id:6769)