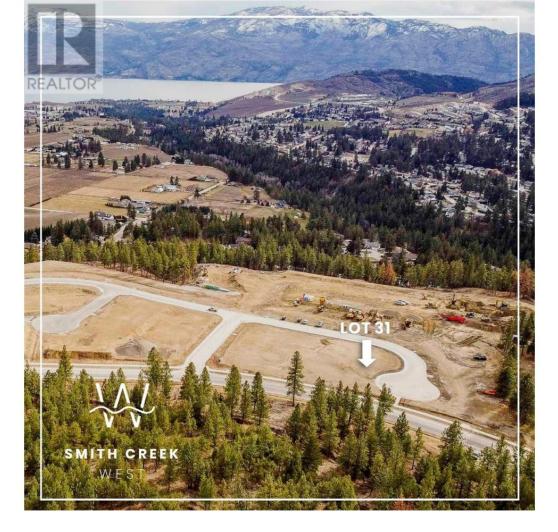

## Scenic Ridge Drive West Kelowna British Columbia

\$329,900

It's 2020 at Smith Creek West!! For a very limited time, we have rolled back the pricing on our Phase 2 homesites by up to 25%, so don't miss your chance to take advantage of this exciting offer! After many months of design and detail work with our Guidelines consultant, and the City, we are excited to bring you the finest, most diverse and well integrated family homesites in West Kelowna. This exciting new family neighborhood is sure to delight with its spectacular lake, mountain, and rural vistas, easy access and proximity to all the ever expanding amenities of West Kelowna. Designed to integrate well with the native environment, and respect the history of the area, a quiet walk, hiking, mountain biking, and more are all available at your back door. We are confident that you'll something that satisfies your home design preferences, space requirement and budget with the same stunning natural surroundings, neighbourhood focus, easy access, and proximity to the amenities that lead to a very quick "sellout" of the previous phase. This is a flat homesite which will accommodate a variety of different home designs, with easy and level access. Two year time limit to build, and you can bring your own builder! Subdivision registration anticipated by the end of March 2024. (id:6769)