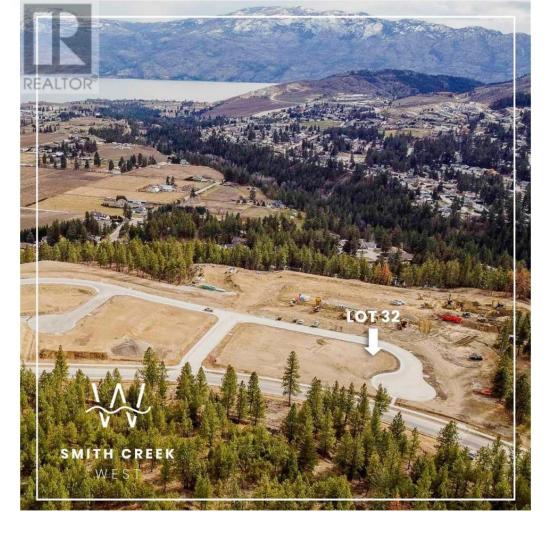

## Scenic Ridge Drive West Kelowna British Columbia

\$319,900

It's 2020 at Smith Creek West!! For a very limited time, we have rolled back the pricing on our Phase 2 homesites by up to 25%, so don't miss your chance to take advantage of this exciting offer! After many months of design and detail work with our Guidelines consultant, and the City, we are excited to bring you the finest, most diverse and well integrated family homesites in West Kelowna. This exciting new family neighborhood is sure to delight with its spectacular lake, mountain, and rural vistas, easy access and proximity to all the ever expanding amenities of West Kelowna. Designed to integrate well with the native environment, and respect the history of the area, a quiet walk, hiking, mountain biking, and more are all available at your back door. We are confident that you'll something that satisfies your home design preferences, space requirement and budget with the same stunning natural surroundings, neighbourhood focus, easy access, and proximity to the amenities that lead to a very quick "sellout" of the previous phase. This is a flat homesite which will accommodate a variety of different home designs, with easy and level access. Two year time limit to build, and you can bring your own builder! Subdivision registration anticipated by the end of March 2024. (id:6769)