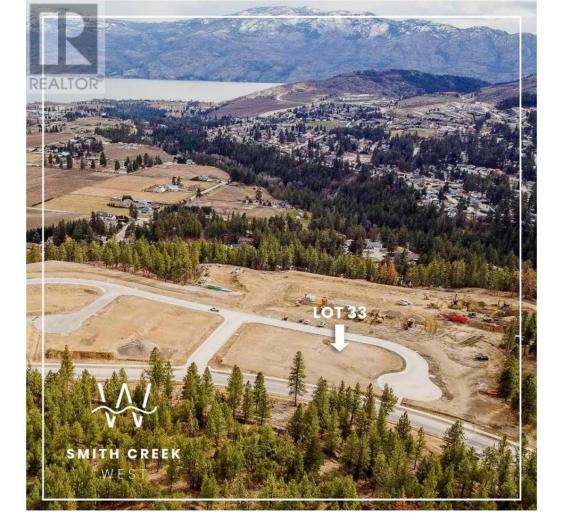

## Scenic Ridge Drive West Kelowna British Columbia

\$324,900

It's 2020 at Smith Creek West!! For a very limited time, we have rolled back the pricing on our Phase 2 homesites by up to 25%, so don't miss your chance to take advantage of this exciting offer! After many months of design and detail work with our Guidelines consultant, and the City, we are excited to bring you the finest, most diverse and well integrated family homesites in West Kelowna. This exciting new family neighborhood is sure to delight with its spectacular lake, mountain, and rural vistas, easy access and proximity to all the ever expanding amenities of West Kelowna. Designed to integrate well with the native environment, and respect the history of the area, a quiet walk, hiking, mountain biking, and more are all available at your back door. We are confident that you'll something that satisfies your home design preferences, space requirement and budget with the same stunning natural surroundings, neighbourhood focus, easy access, and proximity to the amenities that lead to a very quick "sellout" of the previous phase. This is a flat homesite which will accommodate a variety of different home designs, with easy and level access. Two year time limit to build, and you can bring your own builder! Subdivision registration anticipated by the end of March 2024. (id:6769)