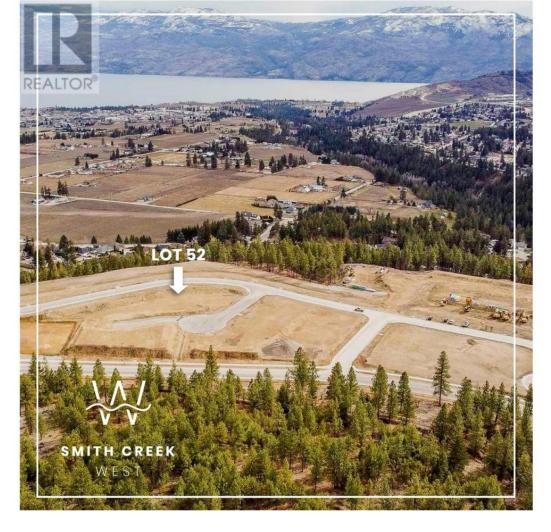

## Scenic Ridge Drive West Kelowna British Columbia

\$339,900

It's 2020 at Smith Creek West!! For a very limited time, we have rolled back the pricing on our Phase 2 homesites by up to 25%, so don't miss your chance to take advantage of this exciting offer! After many months of design and detail work with our Guidelines consultant, and the City, we are excited to bring you the finest, most diverse and well integrated family homesites in West Kelowna. This exciting new family neighborhood is sure to delight with its spectacular lake, mountain, and rural vistas, easy access and proximity to all the ever expanding amenities of West Kelowna. Designed to integrate well with the native environment, and respect the history of the area, a quiet walk, hiking, mountain biking, and more are all available at your back door. We are confident that you'll something that satisfies your home design preferences, space requirement and budget with the same stunning natural surroundings, neighbourhood focus, easy access, and proximity to the amenities that lead to a very quick "sellout" of the previous phase. This is a walk-out homesite which will accommodate a variety of different home designs, with easy and level access. Two year time limit to build, and you can bring your own builder! Subdivision registration anticipated by the end of March 2024. (id:6769)