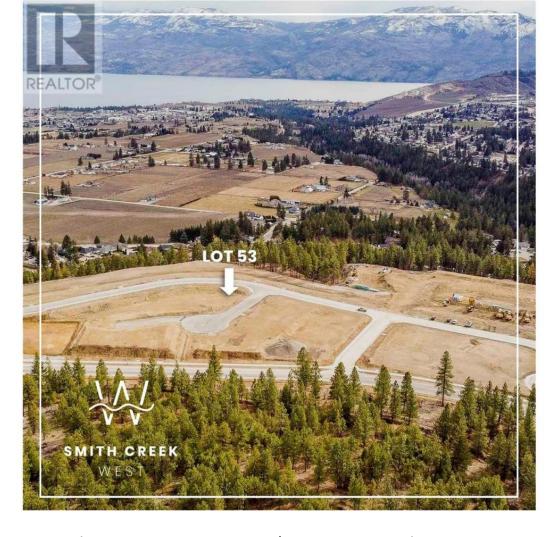

## Scenic Ridge Drive West Kelowna British Columbia

\$359,900

It's 2020 at Smith Creek West!! For a very limited time, we have rolled back the pricing on our Phase 2 homesites by up to 25%, so don't miss your chance to take advantage of this exciting offer! After many months of design and detail work with our Guidelines consultant, and the City, we are excited to bring you the finest, most diverse and well integrated family homesites in West Kelowna. This exciting new family neighborhood is sure to delight with its spectacular lake, mountain, and rural vistas, easy access and proximity to all the ever expanding amenities of West Kelowna. Designed to integrate well with the native environment, and respect the history of the area, a quiet walk, hiking, mountain biking, and more are all available at your back door. We are confident that you'll something that satisfies your home design preferences, space requirement and budget with the same stunning natural surroundings, neighbourhood focus, easy access, and proximity to the amenities that lead to a very quick "sellout" of the previous phase. This is a walk-out homesite which will accommodate a variety of different home designs, with easy and level access. Two year time limit to build, and you can bring your own builder! Subdivision registration anticipated by the end of March 2024. (id:6769)