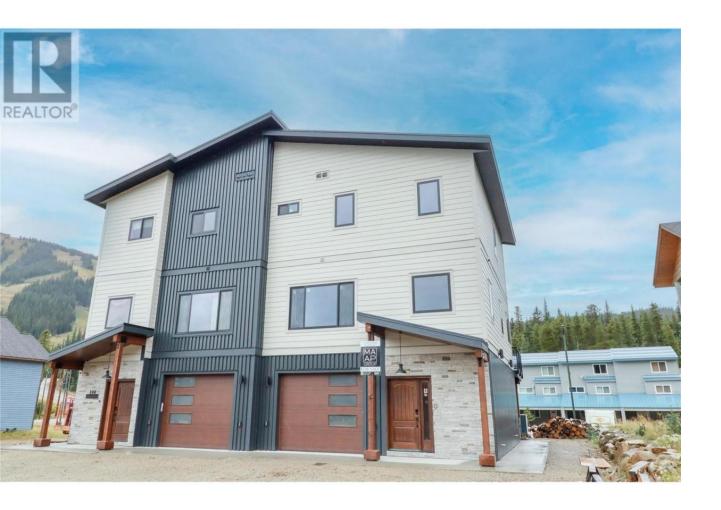

## 144 CLEARVIEW Crescent SL2 Penticton British Columbia

\$949,900

Welcome to your dream home at the stunning Apex Resort! This beautiful brand-new half duplex offers a perfect blend of luxury, comfort, convenience and SHORT TERM RENTAL potential. 3 bedrooms, 4 bathrooms, and over 2200 square feet of living space, this residence is the epitome of modern mountain living. Infloor heating in the first 2 floors of the home adds to the coziness. The main floor is a masterpiece of design, featuring a spacious and well-appointed kitchen that is a delight for any chef. The dining area seamlessly connects to the living room, where a cozy WOOD fireplace creates the perfect ambiance for chilly mountain evenings. This open-concept layout is perfect for both intimate family gatherings and entertaining friends. The lower floor boasts a versatile games room, providing an ideal space for entertainment or relaxation.

Accompanied by a 3-piece bathroom, and single car garage this level adds an extra layer of functionality to the home. Venture to the upper floor, where all three bedrooms are thoughtfully arranged. The master bedroom, complete with its own ensuite bathroom, provides a luxurious retreat. The additional two bedrooms offer ample space and comfort for family members or guests. One of the most exciting features of this property is its walkable distance to the ski hill and skating loop. Whether you're an avid skier or simply enjoy the winter wonderland, this location ensures that outdoor adventures are just steps away from your doorstep. (id:6769)