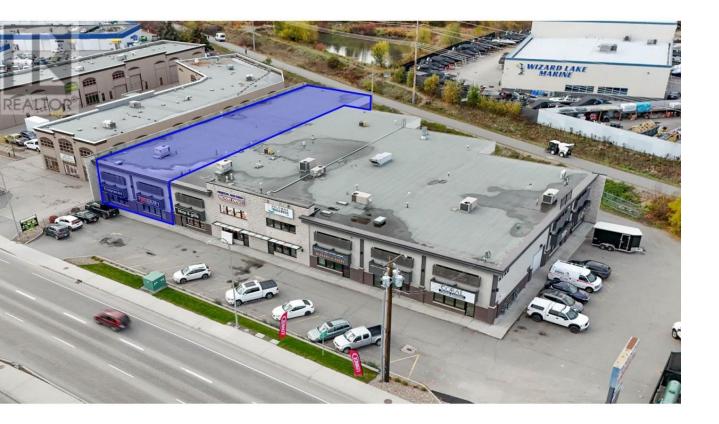

## 2720 Highway 97 Other Unit 1 Kelowna British Columbia

\$17

Industrial showroom with warehouse with 50' of prime frontage along Highway 97N. Unit totals +/- 10,428 SF with approx. 8,563 SF on the main floor including commercial showroom/retail space, and rear warehouse space with 18' ceilings, and 2 dock level loading bays each with 12' x 12' overhead doors plus an exterior mandoor. Two 200 amp 3-phase electrical panels with bonus 1,865 SF mezzanine level with 5 offices, washrooms and storage. High visibility fascia signage opportunity. Zoned I2 for most warehouse/retail uses. Reserved parking is available. (id:6769)