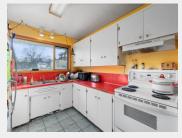

## 840 Belgo Road Kelowna British Columbia

\$688,000

3 bed, 1 bath rancher on a fenced 0.31 acre flat lot with a single detached garage/shop. Conveniently located in a quiet neighbourhood, across Belgo Park in Rutland South. Near elementary schools, shopping, and public transit stops. Inside the home are 3 bedrooms, a den/office/4th bedroom, 1 bathroom and a large living room. Outside you'll find a large detached single garage (12x16 ft) which could easily be converted into a workshop, a large shed and a tree house with RV parking and plenty of room for more vehicles. Fully fenced 90x149 ft flat lot (0.31 acres). Roof approx 6 years old. Contact your realtor or the listing realtor for further information. Don't let this one get away, potentially incredible holding value. (id:6769)