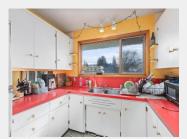

## 840 Belgo Road Kelowna British Columbia

\$688,000

3 bed, 1 bath rancher on a fenced 0.31 acre flat lot with a single detached garage/shop. Conveniently located in a quiet neighbourhood, across Belgo Park in Rutland South. Near elementary schools, shopping, and public transit stops. Inside the home are 3 bedrooms, a den/office/4th bedroom, 1 bathroom and a large living room. Outside you'll find a large detached single garage (12x16 ft) which could easily be converted into a workshop, a large shed and a tree house with RV parking and plenty of room for more vehicles. Fully fenced 90x149 ft flat lot (0.31 acres). Roof approx 6 years old. Contact your realtor or the listing realtor for further information. Don't let this one get away, potentially incredible holding value. (id:6769)