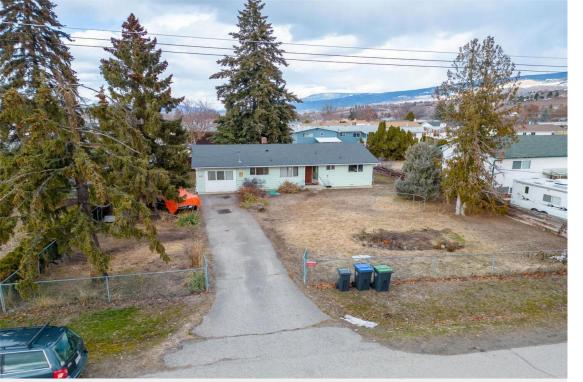

## 840 Belgo Road Kelowna British Columbia

\$688,000

3 bed, 1 bath rancher on a fenced 0.31 acre flat lot with a single detached garage/shop. Conveniently located in a quiet neighbourhood, across Belgo Park in Rutland South. Near elementary schools, shopping, and public transit stops. Inside the home are 3 bedrooms, a den/office/4th bedroom, 1 bathroom and a large living room. Outside you'll find a large detached single garage (12x16 ft) which could easily be converted into a workshop, a large shed and a tree house with RV parking and plenty of room for more vehicles. Fully fenced 90x149 ft flat lot (0.31 acres). Roof approx 6 years old. Contact your realtor or the listing realtor for further information. Don't let this one get away, potentially incredible holding value. (id:6769)