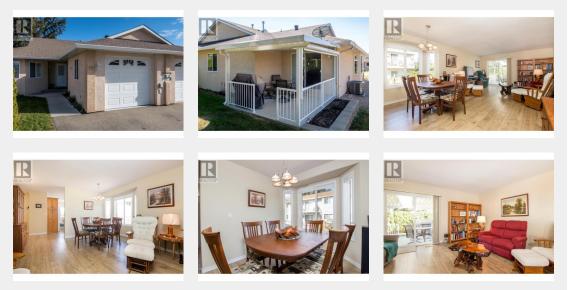

## \$529,000

Laundry room 3pc Bathroom Bedroom 3pc Ensuite bath Primary Bedroom Living room Dining room Kitchen

Welcome to "The Riviera Villas" for those 55+ who wish to start living a relaxed lifestyle. It's nestled in a prime location with the River Walk being just down the block, Riverside Park is across the street and the curling rink being steps away. This End unit offers lots of natural light. The Primary bedroom, with full ensuite and walk in closet is on one end, and a second bedroom and full bath is on the other end, which is great for guests. Eat- in kitchen has lots of cabinets. Best of all are the sliding glass doors from the open concept living and dining room that lead to a 12 x 10 rear covered patio which is great for morning coffee or for an evening bbq, with friends and family, no matter the weather. The yard gives you green space, with irrigation, and a raised garden area. The home is equipped with AC to keep you comfortable on those hot summer days. The crawl space is easily accessible, with a regular staircase, and is 5'6" high. Use this extra space for storage, office space, or work out area. 1 dog, 14 in at shoulders full grown, or 1 cat allowed. (id:6769)