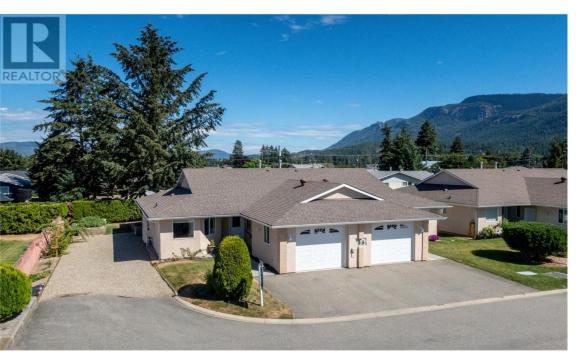

## 201 Kildonan Avenue 10 Enderby British Columbia

## \$529,000

Laundry room 3pc Bathroom Bedroom 3pc Ensuite bath Primary Bedroom Living room Dining room Kitchen

Welcome to "The Riviera Villas" for those 55+ who wish to start living a relaxed lifestyle. It's nestled in a prime location with the River Walk being just down the block, Riverside Park is across the street and the curling rink being steps away. This End unit offers lots of natural light. The Primary bedroom, with full ensuite and walk in closet is on one end, and a second bedroom and full bath is on the other end, which is great for guests. Eat- in kitchen has lots of cabinets. Best of all are the sliding glass doors from the open concept living and dining room that lead to a 12 x 10 rear covered patio which is great for morning coffee or for an evening bbq, with friends and family, no matter the weather. The yard gives you green space, with irrigation, and a raised garden area. The home is equipped with AC to keep you comfortable on those hot summer days. The crawl space is easily accessible, with a regular staircase, and is 5'6" high. Use this extra space for storage, office space, or work out area. 1 dog, 14 in at shoulders full grown, or 1 cat allowed. (id:6769)