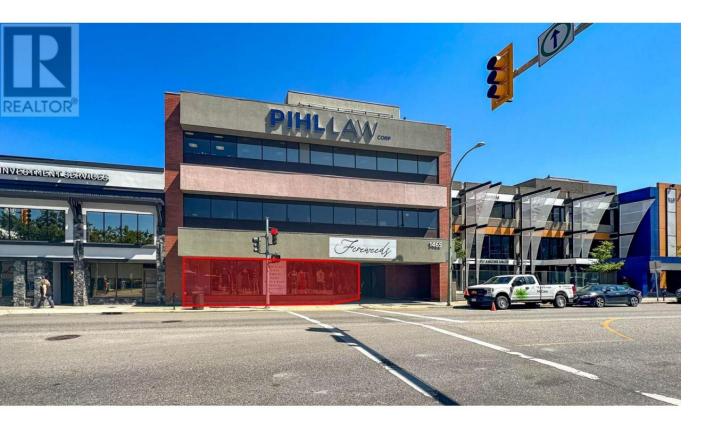

## 1465 Ellis Street 100 Kelowna British Columbia

\$2L

High profile retail opportunity on Ellis Street in the Pihl Law Building in Downtown Kelowna. 1,695 SF of prime retail/office space for lease, located between Bernard Ave and Doyle Ave, near the signalized intersection with the Queensway Exchange. Open floor plan with high ceilings with extensive pot lights; large oversized, street facing windows along two sides of the unit and partitioned storage areas to the rear. Securemain entrance through courtyard of building and share of common area washrooms. Unit comes with one dedicated parking stall. Great opportunity for signage that would be highly visible to both vehicle and pedestrian traffic. (id:6769)