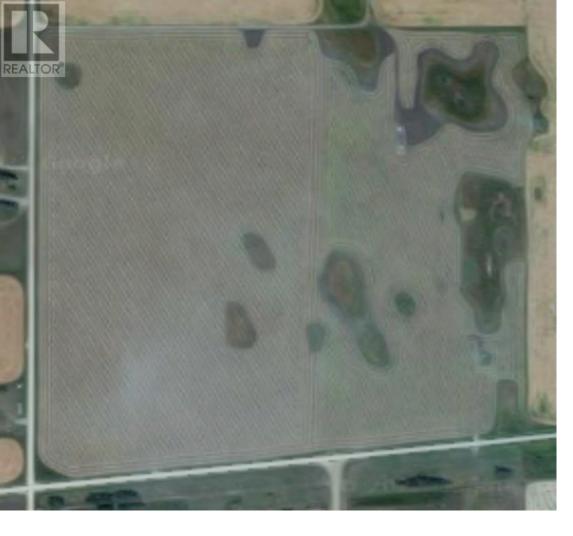

## 100 RANGE ROAD 274 Road Langdon Alberta

\$4,248,650

West side of Langdon. Future development land 141.68 acres. Just West of Langdon on Ranger Road 274 off Glenmore or TWP RD 233, West of new Langdon Boundary. Just South of Glenmore trail. New Langdon High School East of the property should open this fall. Ideal for residential development. Utility Services may be available from Langdon, Great investment with rezoning to possible commercial or Industrial and to sub divide. Presently farmed. Has surface lease revenue. Electricity and telephone at boundary. (id:6769)