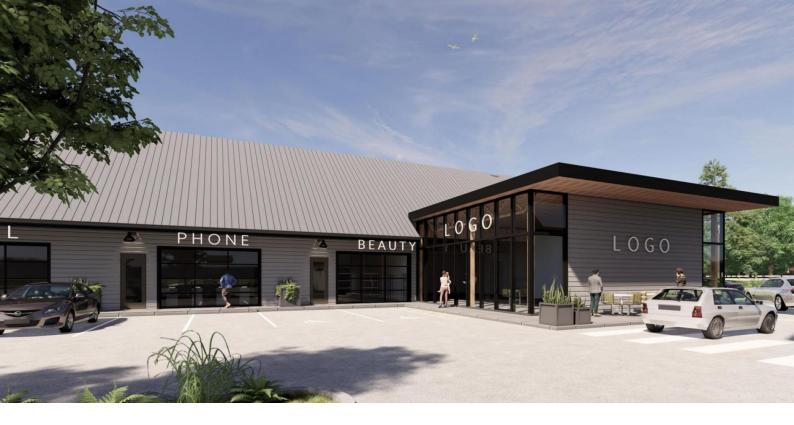

## 52964 YALE Road 102 East Chilliwack British Columbia

\$

NEW SHOPPING COMMERCIAL RETAIL DEVELOPMENT, Rosedale Popkum Village, PHASE 2. The subject location permits commercial gateway zoning. Given the lack of commercial development currently in the immediate area, the demand of a commercial need is extremely high. Chilliwack is the second-largest and fastest-growing city in the Fraser Valley Regional District, and subject site offers exceptional frontage and exposure to Trans-Canada Highway and Highway 9. With over 1M+ visitors to Harrison Hot Springs every year, only a few leasing opportunities are available. Starbucks, Dairy Queen, Freshslice and more! Please contact listing agent for more details. (id:6769)