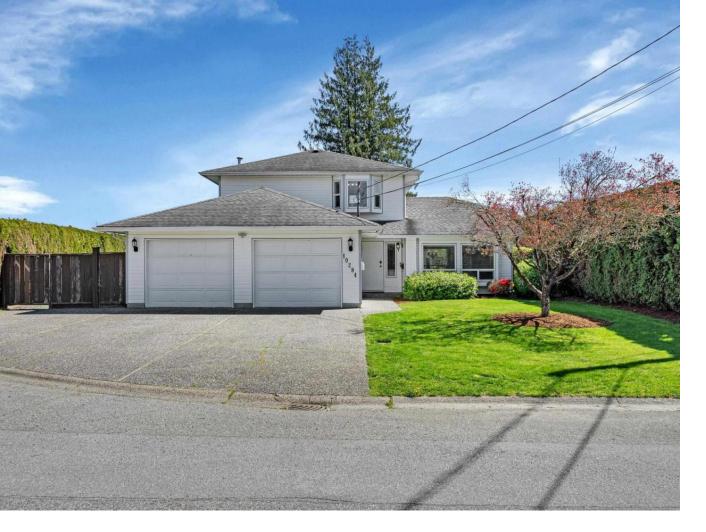

## 10284 MANOR Drive Chilliwack British Columbia

Beautifully kept family home in the wonderful community of Fairfield Island this 3 bed/2.5 bath home is on a 9583 sq ft lot with a storage shed, fire pit and covered patio. Large, fenced backyard perfect for watching the kids play. Custom kitchen with granite countertops and white shaker cabinets. Hand scraped engineered flooring. Tons of parking, room for RV. Steps to Emerald Park. Please call for your private viewing. (id:6769)