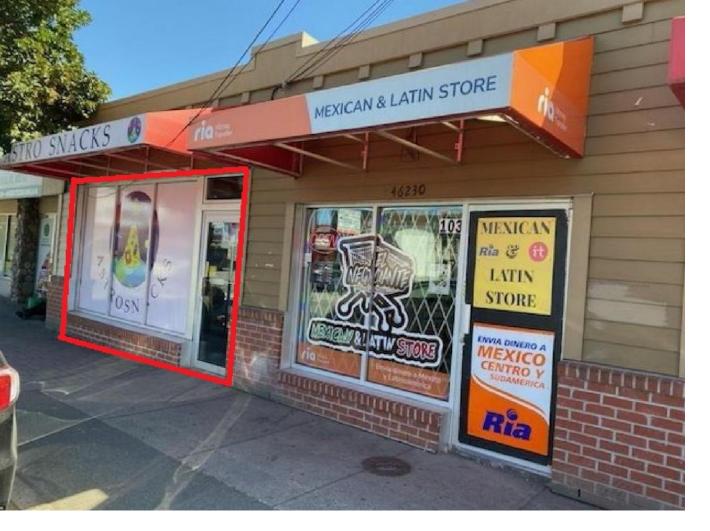

## 46230 YALE Road 104 Chilliwack British Columbia

\$24

Retail/Office unit for lease in high traffic, downtown Chilliwack. Sale of antiques/secondhand goods, books & stationery, gift & souvenirs, groceries & pharmacy items, hardware, jewelry, shoes & clothing, appliances, business services, childcare facilities, school, financial institutions, medical clinic, office, pawnbroker, pay day loan store and restaurant is permitted. Gross Monthly Rent \$1,830.00 + GST (id:6769)