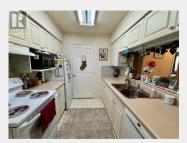

Kitchen

2 BED/2 FULL BATH CONDO ON THE 1ST FLOOR! Carefree living at Cambridge Court. Best value in the whole complex. Park the car & walk to work or shopping. Bright & cheery 910 sq.ft. south facing unit (not facing parking lot). Includes 5 appliances, a/c, full ensuite bath, gas fireplace, private in-ground patio plus covered parking. Bonus is a corner unit so has quick access from the entry door at end of the building. The cozy natural gas fireplace keeps the unit warm in the winter and the gas is included in the monthly strata fee. Great turn-key investment opportunity as long term rentals are permitted. Bring your 4 legged friend as one small dog (14"")or one cat are welcome. If you're a qualified Buyer wanting to schedule a personal viewing of this great property please have your real estate agent contact me directly who will make all the necessary arrangements on your behalf. (id:6769)