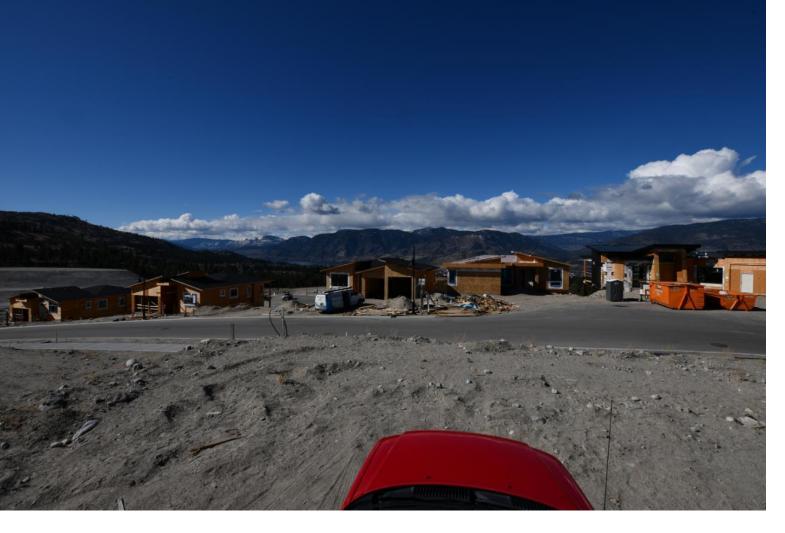

## 1080 ANTLER Drive Penticton British Columbia

\$349,000

The Ridge located in Penticton. Lakeview lot, GST has been paid, Nestled among gentle rolling mountains and scenic natural landscape, this well priced large flat corner lot at The Ridge Penticton. Immerse yourself in nature with the countless outdoor adventures available in our beautiful four seasons climate. Perfect for a one level rancher or rancher with full basement, you can bring your own BUILDER. (id:6769)