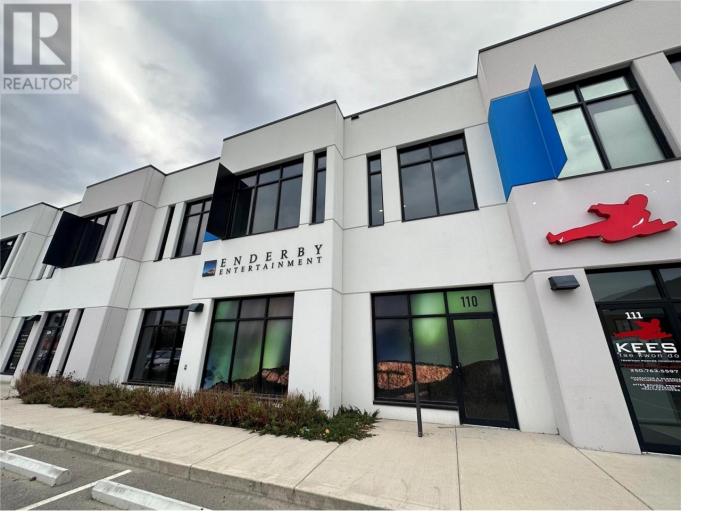

## 1645 Dilworth Drive 110 Kelowna British Columbia

\$18

Opportunity to lease newly constructed, high quality 3,143 sf warehouse/office unit located in IntraUrban on Enterprise. Unit features 24' ceilings, 200 amp 3 phase electrical, one 12'x14' electric overhead door and 3 reserved parking stalls. Main floor handicap accessible washroom. 3 phase electrical, one 12'x14' electric overhead door and 3 reserved parking stalls. Main floor handicap accessible washroom. Immediate possession available. (id:6769)