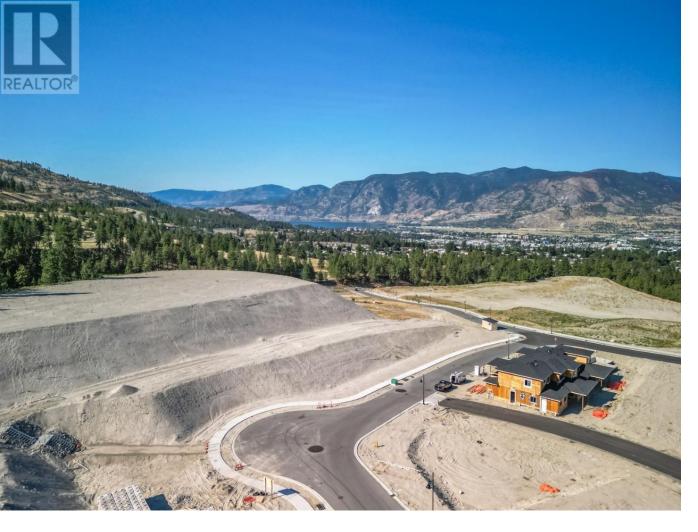

## 1120 ANTLER Drive Penticton British Columbia

\$2,500,000

Attention Investors and Developers! Incredible and rare opportunity at The Ridge Penticton to develop this 1.245 acre multi-family RM3 zoned site. Situated in one of Penticton's most sought after new developments nestled among gentle rolling mountains and scenic natural landscape with endless panorama of open skies. Immerse yourself in nature with the countless outdoor adventures available in our beautiful four seasons climate. Penticton's spectacular golf courses, ski hills and miles of warm sandy beaches are just minutes away and an extensive system of forested walking and hiking trails is located directly in your backyard. Create your Dream! Call the Listing Representative today for a detailed package. (id:6769)