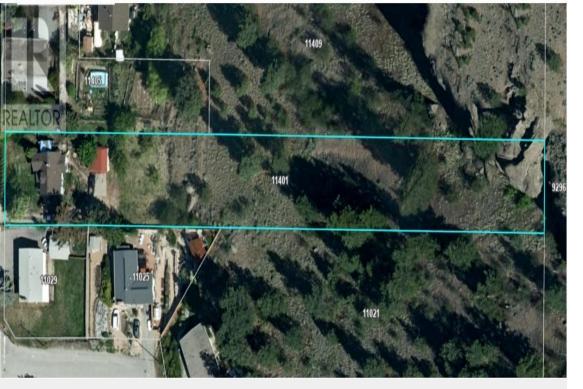

## 11401 Victoria Other **Summerland British** Columbia

\$1,250,000

××

DEVELOPER ALERT! 1.253 acre lot zoned RSD1 in main town Summerland. Future zoning RU2 will allow for 4 homes. Could also be subdivided into 2 fee simple lots with 8 homes without need for rezone, or can apply for larger development. Sloped lot with over 1/2 acre buildable. Backs on to Giants Head Mountain. Views from upper buildable area. Centrally located, walking distance to schools, downtown, parks and amenities. 5 minute drive to hwy and beaches. 15 min to Penticton, 1 hr to Kelowna. Full municipal services. Environmental, hazard, geo reports and survey have been done and are included. Selling for land value - no house showings at this time, although house is not necessarily a tear down. (id:6769)