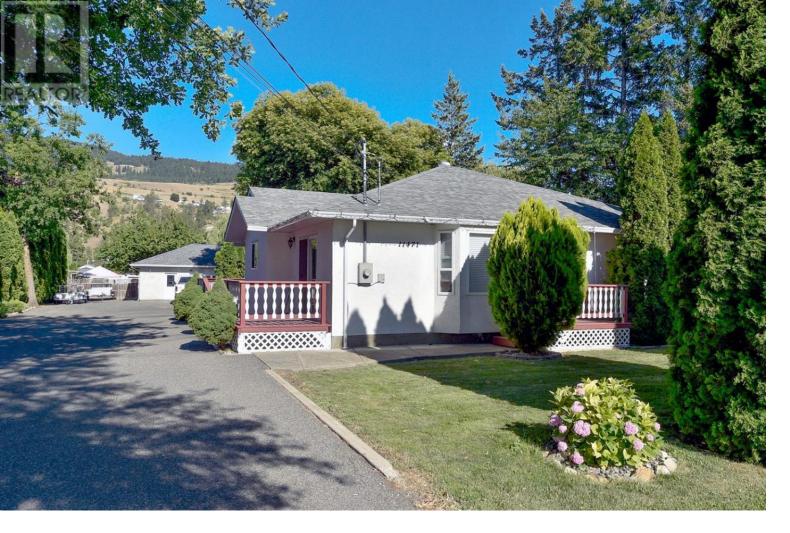

## 11471 Reiswig Road Lake Country British Columbia

\$1,125,000

Welcome Home to 11471 Reiswig Road! Located in the heart of Lake Country this home is just steps away from Beasley Park -which offers soccer fields, a playground and beach access. A little further down the road are public tennis courts and easy access to Rail Trail as well. Built in 2003 this rancher style home has 3 bedrooms, 3 bathrooms, it sits on a flat 0.34 acre lot with the detached workshop of your dreams. The workshop is 26x52 with a 2 piece bathroom, 9 foot ceilings, a vented spray booth and it's heated. Whether you're a wood worker or a car lover this shop is made for you! Not to mentioned there is an RV hook up with water and power adjacent to the shop. Contact us today for more information! (id:6769)