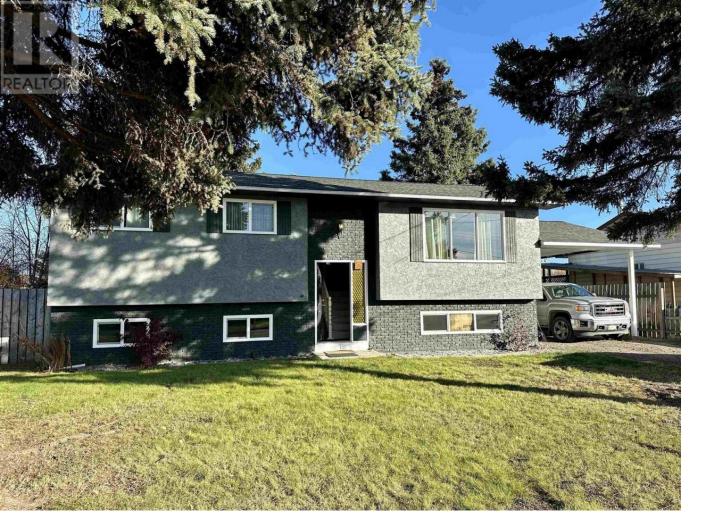

## 115 MURRAY Street Fraser Lake British Columbia

\$249,000

Nicely updated home with four bedrooms and two and a half bathrooms located close to recreation and an elementary school. This home features an open concept design with patio doors leading from the dining room on to the sundeck and the fenced back yard with a view of Mouse Mountain. The layout boasts three bedrooms up and one down, with a spacious kitchen and a good sized living room. The basement has the 4th bedroom, a 3 piece bathroom, family room and a rec room with a separate basement entry. Recent updates include new roof shingles, new chimney liner and exterior paint in 2019, all new windows in 2022, and new vinyl laminate flooring in the basement in 2023. Some furniture may be negotiable. (id:6769)