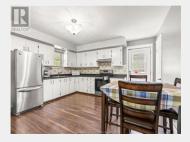

## 118 Pointe du Chene Road Shediac New Brunswick

\$324,900

Living room
Kitchen
4pc Bathroom
Laundry room
Bedroom
Bedroom

Walk to Parlee Beach! This move-in ready bungalow is available for a quick closing and offers a fantastic blend of comfort and convenience in an unbeatable location. Located on a large private lot in a prime spot near all amenities, and adjacent to the walking trail leading to renowned Parlee Beach and Pointe-du-Chene Wharf, this property is a true gem. The home has great curb appeal with a welcoming covered front porch and lifetime metal roof. Inside, you'll be greeted by an inviting open-concept layout that's perfect for both relaxation and entertaining. The 2 spacious bedrooms are equipped with large closets, ensuring ample storage space. A full bath and generously sized laundry room add to the practicality of this one level home. An efficient ductless heat pump for heat and air conditioning. The private back yard features a large deck, brick patio, fruit trees and a baby barn for storage. As an added bonus, home comes fully equipped and furnished for a turn-key purchase. This property could be an ideal vacation rental. Whether you're seeking a year-round cottage, downsizing or looking for your first home, this one checks all the boxes. Call or text for more info or to schedule a private visit. \*Property taxes are currently based on being non-owner occupied. (id:6769)