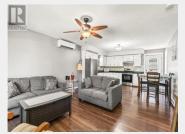

## 118 Pointe du Chene Road Shediac New Brunswick

\$324,900

Living room
Kitchen
4pc Bathroom
Laundry room
Bedroom
Bedroom

Walk to Parlee Beach! This move-in ready bungalow is available for a quick closing and offers a fantastic blend of comfort and convenience in an unbeatable location. Located on a large private lot in a prime spot near all amenities, and adjacent to the walking trail leading to renowned Parlee Beach and Pointe-du-Chene Wharf, this property is a true gem. The home has great curb appeal with a welcoming covered front porch and lifetime metal roof. Inside, you'll be greeted by an inviting open-concept layout that's perfect for both relaxation and entertaining. The 2 spacious bedrooms are equipped with large closets, ensuring ample storage space. A full bath and generously sized laundry room add to the practicality of this one level home. An efficient ductless heat pump for heat and air conditioning. The private back yard features a large deck, brick patio, fruit trees and a baby barn for storage. As an added bonus, home comes fully equipped and furnished for a turn-key purchase. This property could be an ideal vacation rental. Whether you're seeking a year-round cottage, downsizing or looking for your first home, this one checks all the boxes. Call or text for more info or to schedule a private visit. \*Property taxes are currently based on being non-owner occupied. (id:6769)