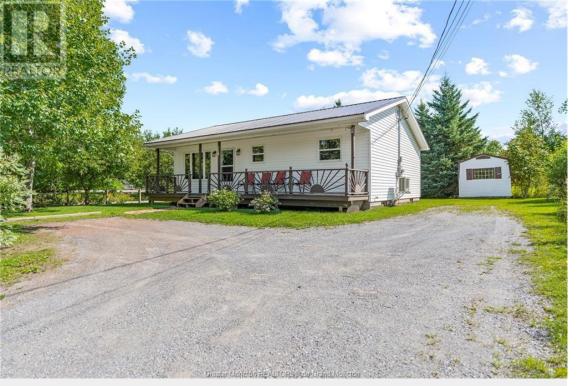

## 118 Pointe du Chene Road Shediac New Brunswick

\$324,900

Living room
Kitchen
4pc Bathroom
Laundry room
Bedroom
Bedroom

Walk to Parlee Beach! This move-in ready bungalow is available for a quick closing and offers a fantastic blend of comfort and convenience in an unbeatable location. Located on a large private lot in a prime spot near all amenities, and adjacent to the walking trail leading to renowned Parlee Beach and Pointe-du-Chene Wharf, this property is a true gem. The home has great curb appeal with a welcoming covered front porch and lifetime metal roof. Inside, you'll be greeted by an inviting open-concept layout that's perfect for both relaxation and entertaining. The 2 spacious bedrooms are equipped with large closets, ensuring ample storage space. A full bath and generously sized laundry room add to the practicality of this one level home. An efficient ductless heat pump for heat and air conditioning. The private back yard features a large deck, brick patio, fruit trees and a baby barn for storage. As an added bonus, home comes fully equipped and furnished for a turn-key purchase. This property could be an ideal vacation rental. Whether you're seeking a year-round cottage, downsizing or looking for your first home, this one checks all the boxes. Call or text for more info or to schedule a private visit. \*Property taxes are currently based on being non-owner occupied. (id:6769)