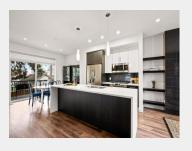

## 45455 SPADINA Avenue 12 Chilliwack British Columbia

\$715,000

Experience elegance in this beautiful 3-bedroom plus den, 3-bathroom corner unit townhome! The gourmet kitchen boasts upgraded gas stove, quartz countertops, and built-in shelving in the pantry. Custom features include blinds, closets, and premium built-ins throughout. Stay comfortable year-round with heat pump and central A/C, along with tankless hot water and hot water on demand. Enjoy the convenience of upstairs laundry with a full sink. Outside, a large patio and parking for 4 vehicles (2 covered, 2 open) await. Nestled in a quiet complex with ample street parking, and just steps away from shopping, restaurants, and leisure centers, this home offers the perfect blend of luxury and convenience. Don't miss out "" schedule your viewing today! (id:6769)