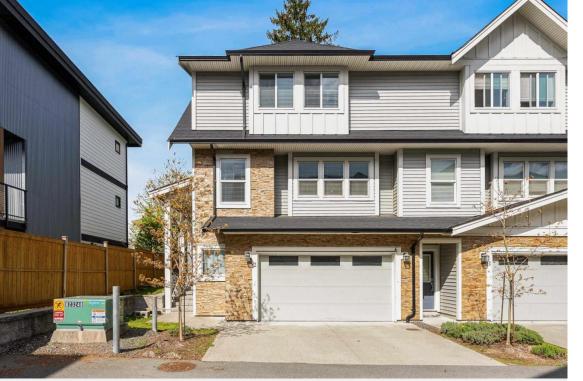

## 45455 SPADINA Avenue 12 Chilliwack British Columbia

\$715,000

Experience elegance in this beautiful 3-bedroom plus den, 3-bathroom corner unit townhome! The gourmet kitchen boasts upgraded gas stove, quartz countertops, and built-in shelving in the pantry. Custom features include blinds, closets, and premium built-ins throughout. Stay comfortable year-round with heat pump and central A/C, along with tankless hot water and hot water on demand. Enjoy the convenience of upstairs laundry with a full sink. Outside, a large patio and parking for 4 vehicles (2 covered, 2 open) await. Nestled in a quiet complex with ample street parking, and just steps away from shopping, restaurants, and leisure centers, this home offers the perfect blend of luxury and convenience. Don't miss out "" schedule your viewing today! (id:6769)