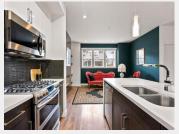

## 45455 SPADINA Avenue 12 Chilliwack British Columbia

\$715,000

Experience elegance in this beautiful 3-bedroom plus den, 3-bathroom corner unit townhome! The gourmet kitchen boasts upgraded gas stove, quartz countertops, and built-in shelving in the pantry. Custom features include blinds, closets, and premium built-ins throughout. Stay comfortable year-round with heat pump and central A/C, along with tankless hot water and hot water on demand. Enjoy the convenience of upstairs laundry with a full sink. Outside, a large patio and parking for 4 vehicles (2 covered, 2 open) await. Nestled in a quiet complex with ample street parking, and just steps away from shopping, restaurants, and leisure centers, this home offers the perfect blend of luxury and convenience. Don't miss out "" schedule your viewing today! (id:6769)