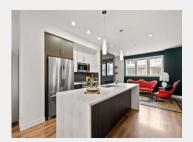

## 45455 SPADINA Avenue 12 Chilliwack British Columbia

\$715,000

Experience elegance in this beautiful 3-bedroom plus den, 3-bathroom corner unit townhome! The gourmet kitchen boasts upgraded gas stove, quartz countertops, and built-in shelving in the pantry. Custom features include blinds, closets, and premium built-ins throughout. Stay comfortable year-round with heat pump and central A/C, along with tankless hot water and hot water on demand. Enjoy the convenience of upstairs laundry with a full sink. Outside, a large patio and parking for 4 vehicles (2 covered, 2 open) await. Nestled in a quiet complex with ample street parking, and just steps away from shopping, restaurants, and leisure centers, this home offers the perfect blend of luxury and convenience. Don't miss out "" schedule your viewing today! (id:6769)