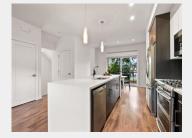

## 45455 SPADINA Avenue 12 Chilliwack British Columbia

\$715,000

Experience elegance in this beautiful 3-bedroom plus den, 3-bathroom corner unit townhome! The gourmet kitchen boasts upgraded gas stove, quartz countertops, and built-in shelving in the pantry. Custom features include blinds, closets, and premium built-ins throughout. Stay comfortable year-round with heat pump and central A/C, along with tankless hot water and hot water on demand. Enjoy the convenience of upstairs laundry with a full sink. Outside, a large patio and parking for 4 vehicles (2 covered, 2 open) await. Nestled in a quiet complex with ample street parking, and just steps away from shopping, restaurants, and leisure centers, this home offers the perfect blend of luxury and convenience. Don't miss out "" schedule your viewing today! (id:6769)