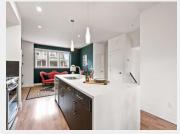

## 45455 SPADINA Avenue 12 Chilliwack British Columbia

\$715,000

Experience elegance in this beautiful 3-bedroom plus den, 3-bathroom corner unit townhome! The gourmet kitchen boasts upgraded gas stove, quartz countertops, and built-in shelving in the pantry. Custom features include blinds, closets, and premium built-ins throughout. Stay comfortable year-round with heat pump and central A/C, along with tankless hot water and hot water on demand. Enjoy the convenience of upstairs laundry with a full sink. Outside, a large patio and parking for 4 vehicles (2 covered, 2 open) await. Nestled in a quiet complex with ample street parking, and just steps away from shopping, restaurants, and leisure centers, this home offers the perfect blend of luxury and convenience. Don't miss out "" schedule your viewing today! (id:6769)