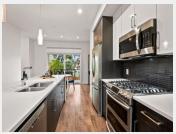

## 45455 SPADINA Avenue 12 Chilliwack British Columbia

\$715,000

Experience elegance in this beautiful 3-bedroom plus den, 3-bathroom corner unit townhome! The gourmet kitchen boasts upgraded gas stove, quartz countertops, and built-in shelving in the pantry. Custom features include blinds, closets, and premium built-ins throughout. Stay comfortable year-round with heat pump and central A/C, along with tankless hot water and hot water on demand. Enjoy the convenience of upstairs laundry with a full sink. Outside, a large patio and parking for 4 vehicles (2 covered, 2 open) await. Nestled in a quiet complex with ample street parking, and just steps away from shopping, restaurants, and leisure centers, this home offers the perfect blend of luxury and convenience. Don't miss out "" schedule your viewing today! (id:6769)