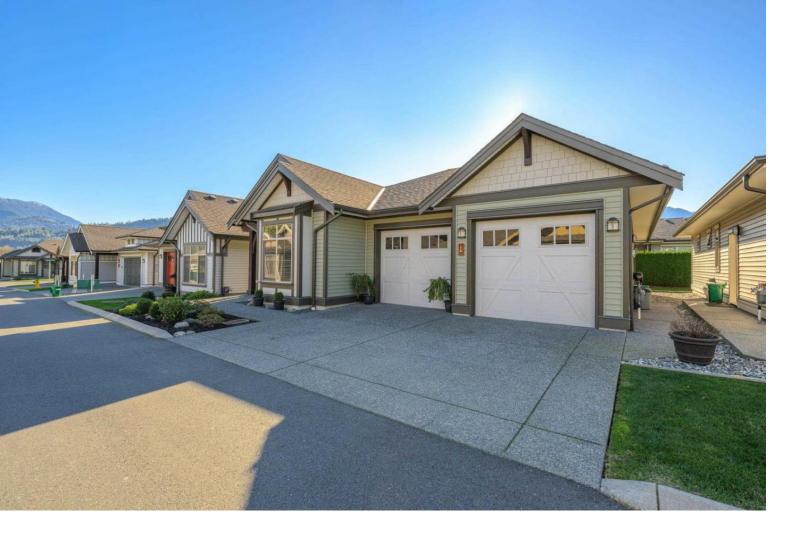

## 45900 SOUTH SUMAS Road 12 Chilliwack British Columbia

\$859,900

Welcome to the Evergreens at Ensley, a fantastic gated community w/great amenities, located in the heart of Sardis. This home offers 3000+sqft which currently has 2 bdrms & 2 bthrms. However, the 1500+sqft bsmt could have a 3rd bthrms, which is roughed in! White maple cabinetry, quality stainless steel appliance package w/gas range & built-in microwave, tile backsplash are just some of the features that accent this open-concept island kitchen. The main living area offers a tall vaulted ceiling, & a wall of windows to capture the natural daylight from south facing rear yard. E/Hardwood in the main area, kitchen & dining, tile in the entrance & bthrms, & carpet in the bdrms, all lightly lived on and still in great shape! The development offers great amenities like, a games & billiards room, library, exercise centre, large indoor & outdoor gathering areas with a kitchen & bbq's. All of this located close to shopping, clinics, restaurants, & the absolutely unbelievable outdoor recreation Chilliwack has to offer! \* PREC - Personal Real Estate Corporation (id:6769)