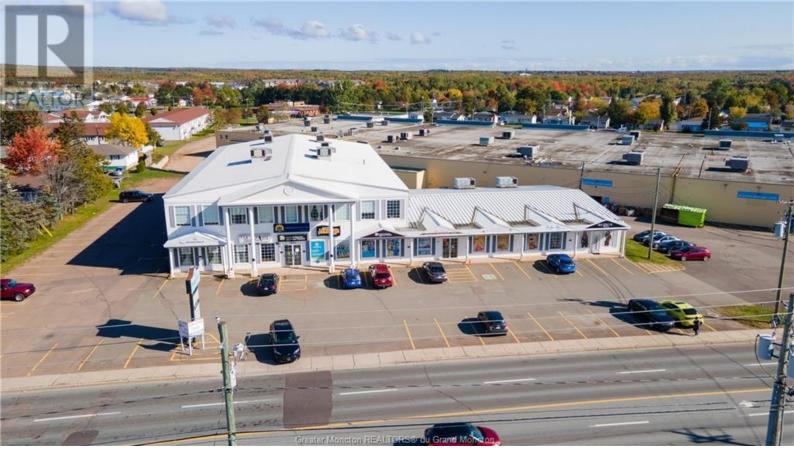

## 1201 Mountain Road Moncton New Brunswick \$3,900,000

ESTABLISHED COMMERCIAL PROPERTY IN THE HEART OF MONCTON IS NOW OFFERED FOR SALE. 1201 Mountain road Moncton NB, also known as the Wedgewood Hall Building, offers a prime investment opportunity for the right investor. Building is located beside Mapleton Plaza and sits on one of the primary roads in Moncton. The high traffic location offers great exposure for the businesses and the convenience of parking and easy access for clients and customers. High Density site has a very high pedestrian foot traffic and sits next door to NBCC, MAPLETON PLAZA, NORTH WEST PLAZA, TIM HORTON'S AND MORE. All units are currently occupied. Most tenants are long term. Contact for more information and details. Contactez pour plus d'infotmations. (id:6769)