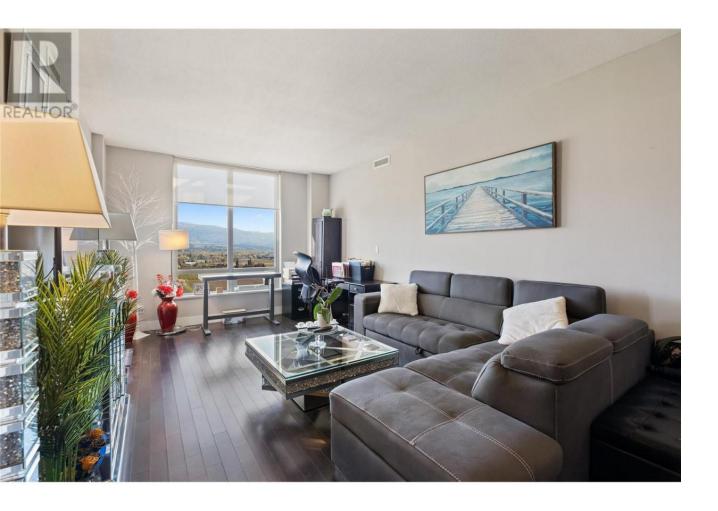

## 2040 Springfield Road 1203 Kelowna British Columbia

\$599,000

Experience unparalleled panoramic views from the 12th floor of Invue in Central Kelowna. This stunning 2-bedroom, 2-bathroom condo boasts south, west, and east exposures, offering distant lake vistas that will take your breath away. Enjoy the luxury of 2 spacious patios and 2 parking stalls, ensuring both convenience and comfort. Nestled at 1203-2040 Springfield Rd, this residence is conveniently located steps away from Orchard Park Mall, transit options, renowned restaurants, chic shops, and picturesque parks. With a split floor plan, privacy is guaranteed, providing an ideal layout for relaxation and entertainment. Priced to sell at an incredible value of \$599,000, this property presents a rare opportunity for investment. Currently tenanted on a month-to-month basis, seize the chance to own this coveted piece of Kelowna real estate while it lasts. (id:6769)

Full bathroom 5'6" x 8'0"

3pc Ensuite bath 5'6" x 12'0"

Bedroom 11'3" x 10'1"

Primary Bedroom 11'6" x 11'8" Kitchen 13'0" x 9'8" Living room 12'4" x 17'6" Listing Presented By:

Originally Listed by: RE/MAX Kelowna