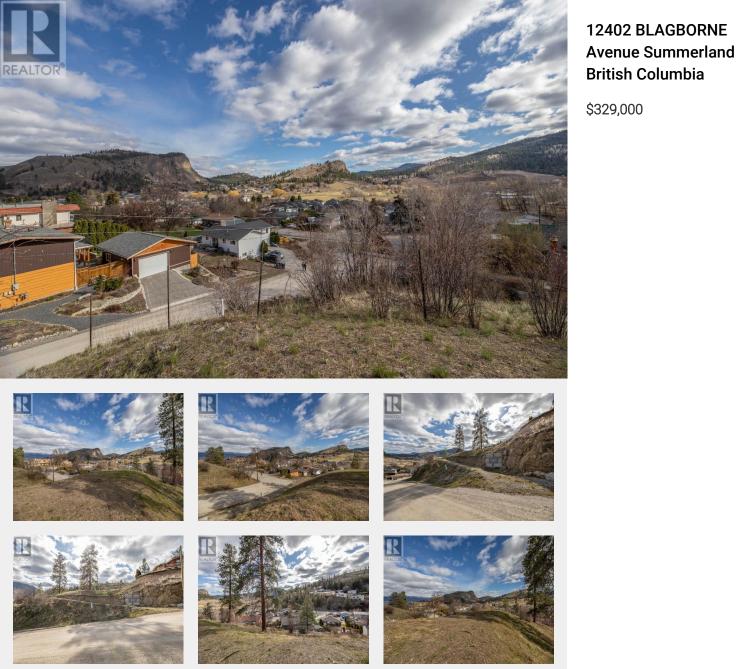

Don't miss out on your opportunity to own a quarter acre freehold lot overlooking Prairie Valley. This is a reasonably priced nonstrata lot with full services to the lot in Summerland. The lot is located above Blagborne Ave and offers spectacular views of Giants Head Mountain, Cartwright Mountain and Prairie Valley. There is a roughed-in driveway on the lot that leads to the building site with a sweeping view of the countryside to the south & east. (id:6769)