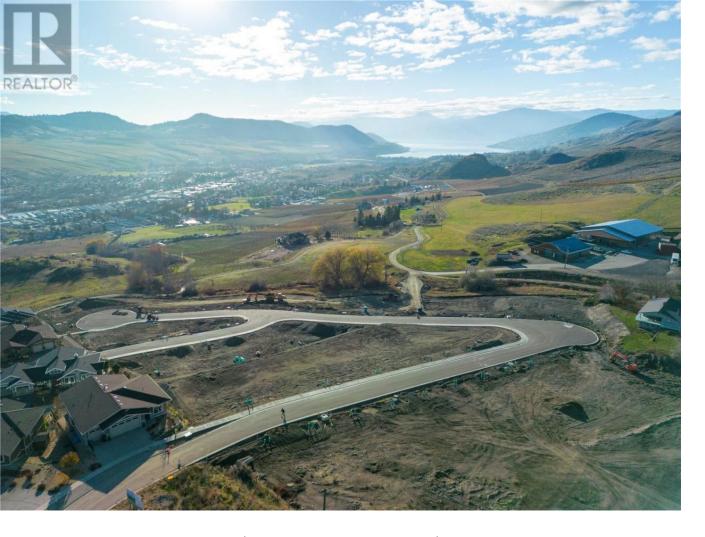

## 3398 Davison Road 13 Vernon British Columbia

\$429,900

Turtle Mountain provides incredible Okanagan Lake and valley views. Live within the amazing nature Vernon has to offer while being only steps away from local amenities and the city's core. Enjoy also the Grey Canal hiking trail and mesmerizing Bella Vista views, world famous beaches, award winning wineries and spectacular golf courses. They are only minutes away! Tassie Creek Estate has been created to help celebrate all that this region has to offer. A stunning 5 acre park with all its beauty compliments the estate's area and outdoor living. Build your dream home the way you want with the builder you desire. Choose a customized layout, and take 20 months to build. The possibilities of this property are endless. (id:6769)