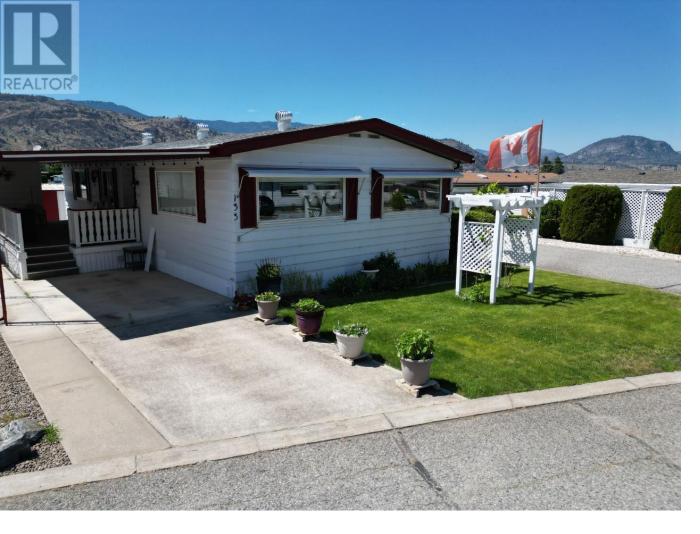

## 6601 TUCELNUIT Drive 133 Oliver British Columbia

\$174,900

Cherry Grove Estates 55+ manufactured home park. 2 bedroom, 2 bath home on a corner lot. Interior features include central air conditioning, laminate flooring, updated windows, and kitchen skylight. Outdoor features a car port, covered deck as well as additional parking in front of a large 12 x 18 shed with a garage door, great for parking a golf cart. Updated plumbing throughout and new HWT in 2017. Cherry Grove Estates is located next to NK'Mip Canyon Desert Golf Course and within walking distance to the community center and downtown. Cherry Grove Estates features an active clubhouse with library and exercise and the park also has a workshop for the handyman. Pad rent is just 487month, sorry no pets or rentals. (id:6769)