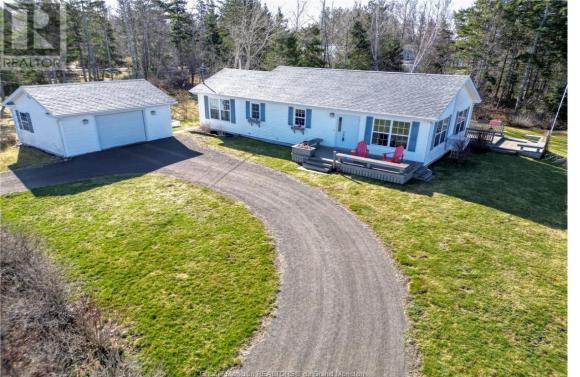

## 138 Euclide Leger Road Boudreau-Ouest New Brunswick

\$499,900

Living room Kitchen Bedroom Bedroom Family room

4pc Bathroom

2pc Bathroom

Looking for your beach house or forever home that's a stone's throw from the warm waters & sandy "Parlee Beach", look no further. Located in the beautiful community of Cap Brule where location doesn't get any better than this. 2 bedroom bungalow sits on a large 100'x200' lot which is extremely rare to find in the area. Walk into a bright, cheery, open concept living room and eat in kitchen. Both front & back entries have good size patios. 2 bedrooms are a nice size. Large family room, 4pc bath & 2 pc bath make up this bungalow. Detached garage, circular driveway, outside shower, flower bed are a few features of this property. You have some water views. Come have a look you won't be disappointed. (id:6769)