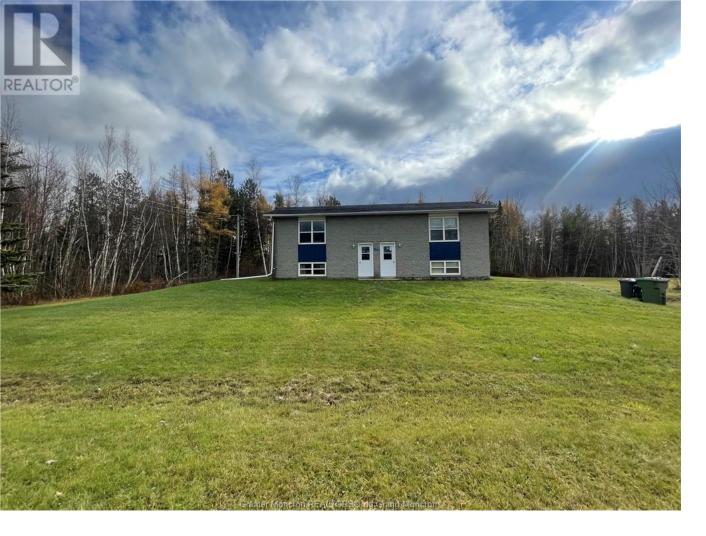

## 139-141 Paul Street Rogersville New Brunswick

\$540,000

Simply a great investment to add in your portfolio!! Welcome to 139 & 141 Rue Saint-Paul in Rogersville this Fourplex divide into a side by side duplex sits on 4 acres and gives a complete privacy to the backyard. These two building Each side features large kitchen, dining room, living room and a full bathroom. Lower level feature 3 large bedroom. High demand for rentals in the area. Located in proximity to many amenities including restaurants, schools, convenience stores, etc. Only 30 minutes to Miramichi this place makes it quick and easy to get to a major city! For more information, please call, text or email. (id:6769)