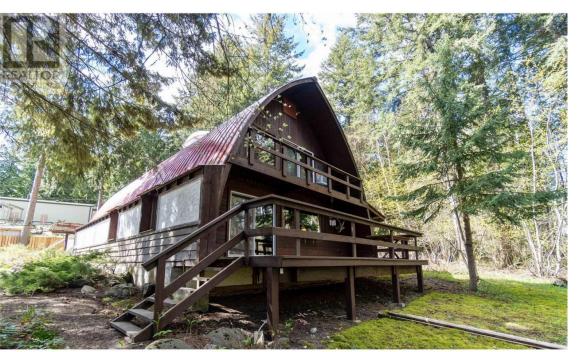

## 1398 Gillespie Road Sorrento British Columbia

\$435,000

Primary Bedroom
Loft
Full bathroom
Utility room
Living room
Kitchen
Dining room
Den
Bedroom
Bedroom

4pc Bathroom

This beautiful 1974 Steiner Arch home has lots of rustic charm and is situated on a spacious .352 lot. FIRST TIME ON THE MARKET!! Features 2 bedrooms, and a loft for additional guests, a private backyard, covered decks, and a detached workshop. In floor heating! There is ample parking and storage. The property is connected to the municipal water system and has a septic system in place. Located in Sorrento, the home offers quick and easy access to a variety of amenities, including Gillespie Beach which is just a few steps away. This is a perfect property for those looking to downsize or for a year-round getaway. You can enjoy year-round living or head south for the winter like a snowbird. The property is just a few minutes away from Sorrento, 26 minutes from Salmon Arm, and 55 minutes from Kamloops. There are plenty of activities to indulge in, such as golf, trails, parks, skiing, hiking, and great restaurants. The property is being sold ""As Is, Where Is"". To schedule a showing, please call today. Don't forget to check out the iGuide and video for more information. All measurements have been taken by iGuide. (id:6769)