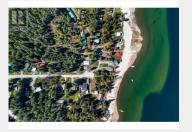

## 1398 Gillespie Road Sorrento British Columbia

\$435,000

Primary Bedroom
Loft
Full bathroom
Utility room
Living room
Kitchen
Dining room
Den
Bedroom
Bedroom

4pc Bathroom

This beautiful 1974 Steiner Arch home has lots of rustic charm and is situated on a spacious .352 lot. FIRST TIME ON THE MARKET!! Features 2 bedrooms, and a loft for additional guests, a private backyard, covered decks, and a detached workshop. In floor heating! There is ample parking and storage. The property is connected to the municipal water system and has a septic system in place. Located in Sorrento, the home offers quick and easy access to a variety of amenities, including Gillespie Beach which is just a few steps away. This is a perfect property for those looking to downsize or for a year-round getaway. You can enjoy year-round living or head south for the winter like a snowbird. The property is just a few minutes away from Sorrento, 26 minutes from Salmon Arm, and 55 minutes from Kamloops. There are plenty of activities to indulge in, such as golf, trails, parks, skiing, hiking, and great restaurants. The property is being sold ""As Is, Where Is"". To schedule a showing, please call today. Don't forget to check out the iGuide and video for more information. All measurements have been taken by iGuide. (id:6769)