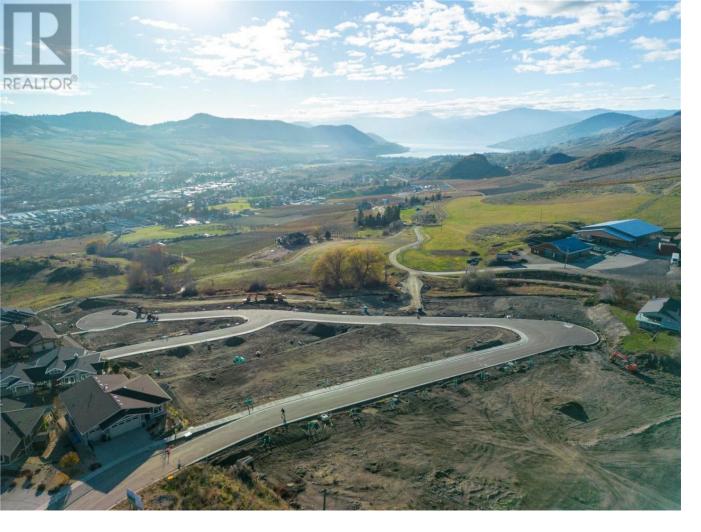

## 3398 Davison Road 14 Vernon British Columbia

\$449,900

Turtle Mountain provides incredible Okanagan Lake and valley views. Live within the amazing nature Vernon has to offer while being only steps away from local amenities and the city's core. Enjoy also the Grey Canal hiking trail and mesmerizing Bella Vista views, world famous beaches, award winning wineries and spectacular golf courses. They are only minutes away! Tassie Creek Estate has been created to help celebrate all that this region has to offer. A stunning 5 acre park with all its beauty compliments the estate's area and outdoor living. Build your dream home the way you want with the builder you desire. Choose a customized layout, and take 20 months to build. The possibilities of this property are endless. (id:6769)