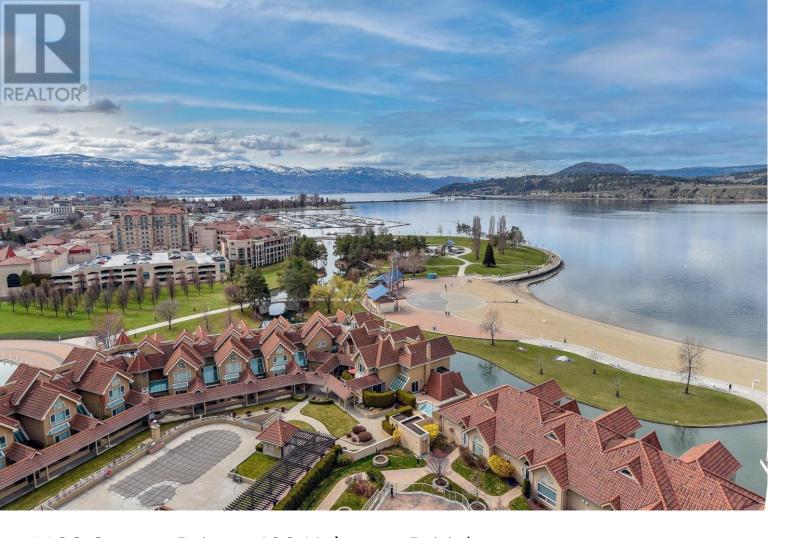

## 1128 Sunset Drive 1402 Kelowna British Columbia

\$788,000

Live The Resort Lifestyle all day every day. Breathtaking City and Lakeview on this bright and spacious South facing 2 Bed Waterfront Condo. Modern Interiors with Handscraped Hickory Hardwood Floors, Hickory Cabinetry with Stainless steel appliances. Large Master Bedroom with ample room for Desk or Sitting area. Private guest bedroom with large windows. freshly painted and new flooring in Bedrooms and Bathrooms. So many Amenities - Indoor/Outdoor Pool, Hottub, Steam Room, Tennis courts, Boardroom, Recreational Room, Fitness Room, Storage Locker, Rentals long term allowed and Pets welcome. Boat Moorage is a possibility. Prime Walking to Downtown shops, Restaurants, Beaches, Parks, Theatre and Arts, Etc. Verify Measurements if important. Realtor has part ownership. (id:6769)