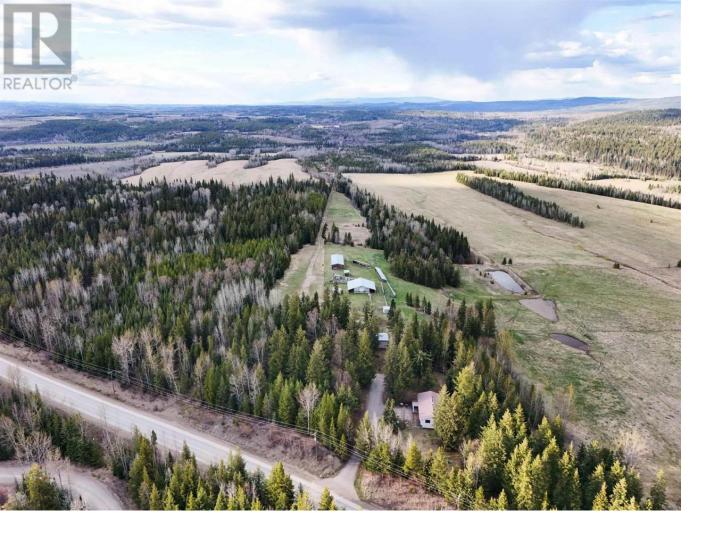

## 1407 BARKERVILLE Highway Quesnel British Columbia

\$1,200,000

Incredibly diverse turn key cattle ranch just minutes from town, offering 391 acres on 4 titles filled with rolling hills, pastures and hay fields. Property is fenced & cross fenced in very good shape, capable of handling 75 cows with ease. Currently 80 acres in hay with potential to at least 200. Solid & spacious move in ready house that just had many renovations completed with fantastic views of meadows. It features an open floor plan, 4 beds plus a rec room which could be easily converted into a 5th, 2 renovated bathrooms, wood boiler heater with electric backup and an outside basement entry. Lots of outbuildings incl. heated shop, massive barn with concrete floor and 6+ stalls, metal hay storage and more. This property is truly a rare find, once you are here, you won't want to leave! \* PREC - Personal Real Estate Corporation (id:6769)