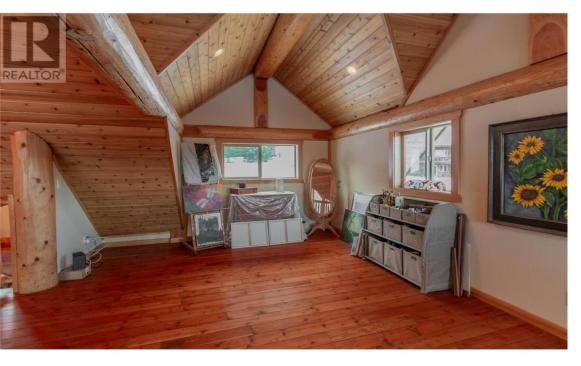

Entering the gated driveway you enjoy a path of large trees on either side that open up to this impressive Estate property with matching detached garage/shop with its own bathroom facilities. You will quickly appreciate all of the extra parking for rvs or car collections. You will fall in love with the panoramic mountain views from almost every angle. Expansive logs,fossil framed indoor/outdoor fireplace, custom banisters ,red cedar ceilings,.. there is so much attention to detail it is hard to list them all! Open plan on the main floor with huge living room, custom kitchen / prep sink in island , corian counters, custom trivots-powder room -main floor master bedroom with massive 4 piece ensuite, heated tile flooring. Upper level has peaceful loft with beams of natural light for painting or reading. Another bedroom and full bathroom. Open great room could be used as large office or easily converted to into another 2 bedrooms which would be a total of 4 bedrooms with just a small reno. Basement is where the fun is! media, games room, wine area! Entertain guests on the large covered deck overlooking the expansive Canadian mountains that you could be hunting/hiking/sledding on the very next morning! This private beautiful log detailed home is sits on 1.06acre and is situated less than 10 minutes from Shuswap Lake, The Trans Canada Highway and has pavement to the door! (id:6769)