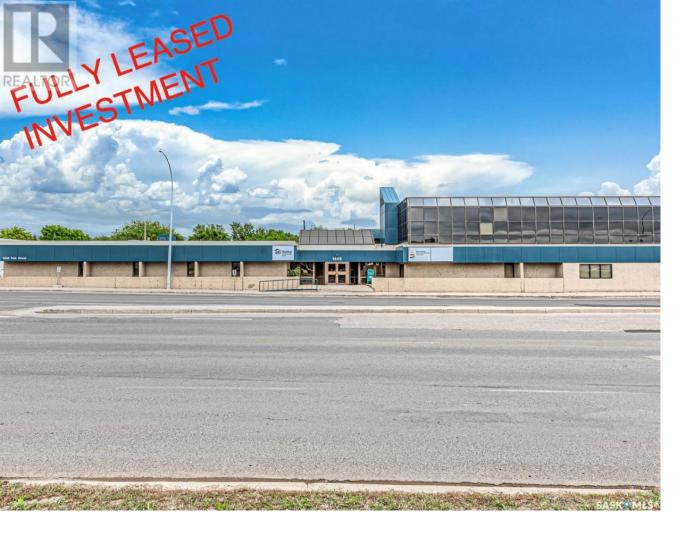

## Regina Saskatchewan

\$2,399,999

Welcome to 1445 Park Street! This is a rare opportunity to purchase a fully leased multi-tenant office building in East Regina. The property is situated half block from intersection of Dewdney Avenue and Park Street giving you great accessibility and exposure. The total building size is approx. 16,000 Sqft, over 3 split levels, on a large 31,000 Sqft lot that offers 51 parking stalls. Currently there are 4 excellent tenants with various lease terms remaining, one of the Tenant is on a shorter term lease and its space could be available contact agent for more details if you are a buyer looking to occupy one of the spaces. PHASE 1 & 2 ENVIRONMENTAL REPORT AVAILABLE. Southwest roof was redone in 2023 - \$80,000 and north roof is up to date with repairs and servicing as well. (id:6769)