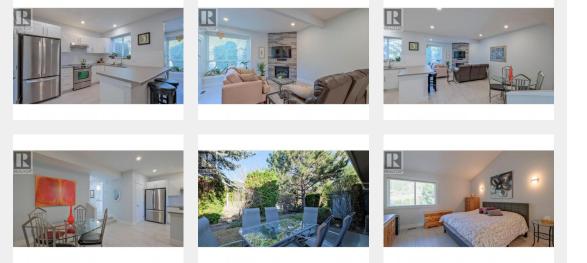

## \$725,000

4pc Ensuite bath 4pc Bathroom Family room Bedroom Primary Bedroom 2pc Bathroom Laundry room Kitchen Dining room Living room

Welcome to the popular Le Mirage complex in North Glenmore. Immaculate and updated 3 bedroom corner unit townhome with tons of tasteful upgrades is conveniently located beside grocery stores, shopping, restaurants, playgrounds, schools, and private walking trail right outside your back door. Wide open main floor plan with private patio area great for relaxing. Attached garage space, extra storage room in concreted crawl area. Excellent run strata and no age restrictions here. Pets are welcome with standard restrictions. No hustle bustle in this neighborhood. Home shows immaculate and quick possession is available. Call LS for more info or a private tour. (id:6769)