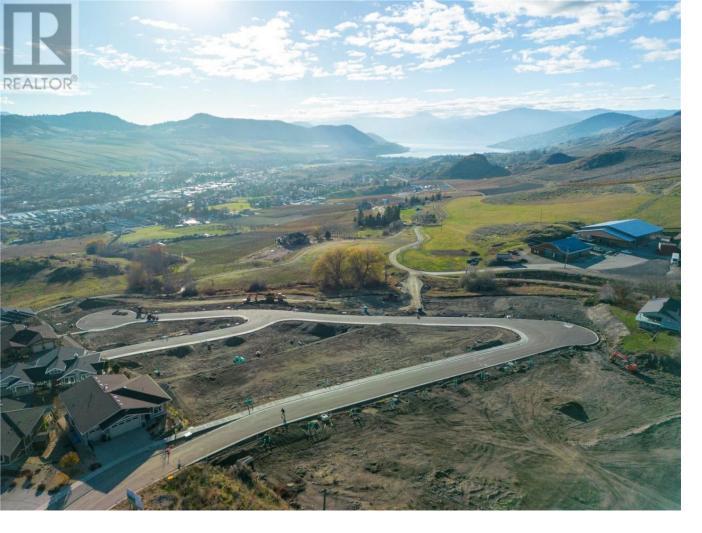

## 3398 Davison Road 15 Vernon British Columbia

\$399,900

Turtle Mountain provides incredible Okanagan Lake and valley views. Live within the amazing nature Vernon has to offer while being only steps away from local amenities and the city's core. Enjoy also the Grey Canal hiking trail and mesmerizing Bella Vista views, world famous beaches, award winning wineries and spectacular golf courses. They are only minutes away! Tassie Creek Estate has been created to help celebrate all that this region has to offer. A stunning 5 acre park with all its beauty compliments the estate's area and outdoor living. Build your dream home the way you want with the builder you desire. Choose a customized layout, and take 20 months to build. The possibilities of this property are endless. (id:6769)