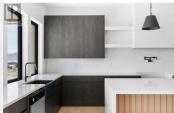

## RANCH

1531 Cabernet Way is a luxurious modern farmhouse graced w/ striking Shou Sugi Ban Burnt Wood Exterior Siding & Pangaea Stone accent. This 6700 sqft home, complemented by 1100 sqft of exterior patios, showcases mesmerizing south-facing Okanagan lake views. Enter to a sprawling 3000 sqft open-concept main living space boasting soaring ceilings, an inspiring office w/ a separate entrance, 1.5 baths, an elegant dining room, & a sun-drenched breakfast nook. The chef's kitchen is a culinary dream w/ its double waterfall island, custom wood cabinetry, & a walk-in pantry. Additional highlights include a practical mudroom w/ laundry provision, a flex room, & a triple-car garage. The top level comprises 5 spacious bedrooms, 3 custom bathrooms, a generous laundry room, & a lake-view lounge that is a true design masterpiece. It features a triple-vaulted ceiling & panoramic lake & mountain vistas. The primary bedroom retreat, boasts two walk-in closets and a cozy reading alcove that frames breathtaking lake views. The ensuite is a spa-like oasis, w/ soaker tub, custom-tiled shower w/ invigorating jets, a dual vanity, and captivating lake views for ultimate relaxation. Below, a legal 1-bedroom suite offers versatility to new home owners. Elevate your lifestyle to new heights and live where modern farmhouse elegance harmonizes with timeless style. (id:6769)