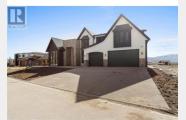

## RANCH

1531 Cabernet Way is a luxurious modern farmhouse graced w/ striking Shou Sugi Ban Burnt Wood Exterior Siding & Pangaea Stone accent. This 6700 sqft home, complemented by 1100 sqft of exterior patios, showcases mesmerizing south-facing Okanagan lake views. Enter to a sprawling 3000 sqft open-concept main living space boasting soaring ceilings, an inspiring office w/ a separate entrance, 1.5 baths, an elegant dining room, & a sun-drenched breakfast nook. The chef's kitchen is a culinary dream w/ its double waterfall island, custom wood cabinetry, & a walk-in pantry. Additional highlights include a practical mudroom w/ laundry provision, a flex room, & a triple-car garage. The top level comprises 5 spacious bedrooms, 3 custom bathrooms, a generous laundry room, & a lake-view lounge that is a true design masterpiece. It features a triple-vaulted ceiling & panoramic lake & mountain vistas. The primary bedroom retreat, boasts two walk-in closets and a cozy reading alcove that frames breathtaking lake views. The ensuite is a spa-like oasis, w/ soaker tub, custom-tiled shower w/ invigorating jets, a dual vanity, and captivating lake views for ultimate relaxation. Below, a legal 1-bedroom suite offers versatility to new home owners. Elevate your lifestyle to new heights and live where modern farmhouse elegance harmonizes with timeless style. (id:6769)