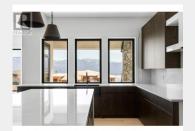

## RANCH

1531 Cabernet Way is a luxurious modern farmhouse graced w/ striking Shou Sugi Ban Burnt Wood Exterior Siding & Pangaea Stone accent. This 6700 sqft home, complemented by 1100 sqft of exterior patios, showcases mesmerizing south-facing Okanagan lake views. Enter to a sprawling 3000 sqft open-concept main living space boasting soaring ceilings, an inspiring office w/ a separate entrance, 1.5 baths, an elegant dining room, & a sun-drenched breakfast nook. The chef's kitchen is a culinary dream w/ its double waterfall island, custom wood cabinetry, & a walk-in pantry. Additional highlights include a practical mudroom w/ laundry provision, a flex room, & a triple-car garage. The top level comprises 5 spacious bedrooms, 3 custom bathrooms, a generous laundry room, & a lake-view lounge that is a true design masterpiece. It features a triple-vaulted ceiling & panoramic lake & mountain vistas. The primary bedroom retreat, boasts two walk-in closets and a cozy reading alcove that frames breathtaking lake views. The ensuite is a spa-like oasis, w/ soaker tub, custom-tiled shower w/ invigorating jets, a dual vanity, and captivating lake views for ultimate relaxation. Below, a legal 1-bedroom suite offers versatility to new home owners. Elevate your lifestyle to new heights and live where modern farmhouse elegance harmonizes with timeless style. (id:6769)