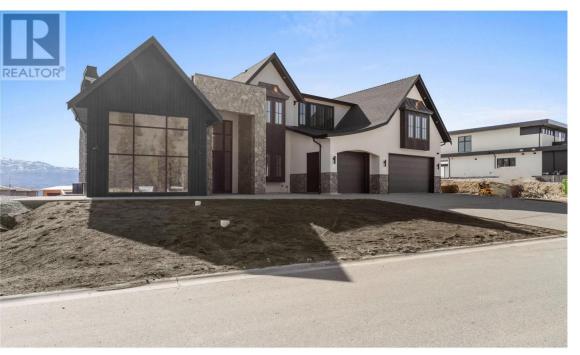

## RANCH

1531 Cabernet Way is a luxurious modern farmhouse graced w/ striking Shou Sugi Ban Burnt Wood Exterior Siding & Pangaea Stone accent. This 6700 sqft home, complemented by 1100 sqft of exterior patios, showcases mesmerizing south-facing Okanagan lake views. Enter to a sprawling 3000 sqft open-concept main living space boasting soaring ceilings, an inspiring office w/ a separate entrance, 1.5 baths, an elegant dining room, & a sun-drenched breakfast nook. The chef's kitchen is a culinary dream w/ its double waterfall island, custom wood cabinetry, & a walk-in pantry. Additional highlights include a practical mudroom w/ laundry provision, a flex room, & a triple-car garage. The top level comprises 5 spacious bedrooms, 3 custom bathrooms, a generous laundry room, & a lake-view lounge that is a true design masterpiece. It features a triple-vaulted ceiling & panoramic lake & mountain vistas. The primary bedroom retreat, boasts two walk-in closets and a cozy reading alcove that frames breathtaking lake views. The ensuite is a spa-like oasis, w/ soaker tub, custom-tiled shower w/ invigorating jets, a dual vanity, and captivating lake views for ultimate relaxation. Below, a legal 1-bedroom suite offers versatility to new home owners. Elevate your lifestyle to new heights and live where modern farmhouse elegance harmonizes with timeless style. (id:6769)