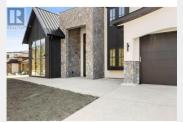

## RANCH

1531 Cabernet Way is a luxurious modern farmhouse graced w/ striking Shou Sugi Ban Burnt Wood Exterior Siding & Pangaea Stone accent. This 6700 sqft home, complemented by 1100 sqft of exterior patios, showcases mesmerizing south-facing Okanagan lake views. Enter to a sprawling 3000 sqft open-concept main living space boasting soaring ceilings, an inspiring office w/ a separate entrance, 1.5 baths, an elegant dining room, & a sun-drenched breakfast nook. The chef's kitchen is a culinary dream w/ its double waterfall island, custom wood cabinetry, & a walk-in pantry. Additional highlights include a practical mudroom w/ laundry provision, a flex room, & a triple-car garage. The top level comprises 5 spacious bedrooms, 3 custom bathrooms, a generous laundry room, & a lake-view lounge that is a true design masterpiece. It features a triple-vaulted ceiling & panoramic lake & mountain vistas. The primary bedroom retreat, boasts two walk-in closets and a cozy reading alcove that frames breathtaking lake views. The ensuite is a spa-like oasis, w/ soaker tub, custom-tiled shower w/ invigorating jets, a dual vanity, and captivating lake views for ultimate relaxation. Below, a legal 1-bedroom suite offers versatility to new home owners. Elevate your lifestyle to new heights and live where modern farmhouse elegance harmonizes with timeless style. (id:6769)