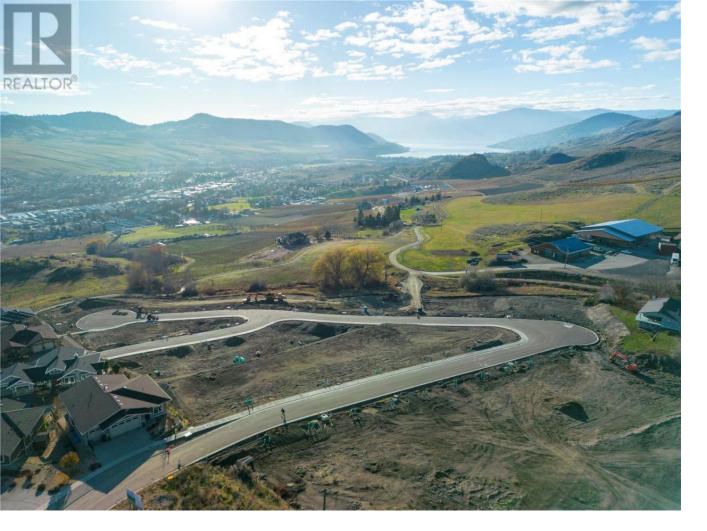

## 3398 Davison Road 17 Vernon British Columbia

\$399,900

Turtle Mountain provides incredible Okanagan Lake and valley views. Live within the amazing nature Vernon has to offer while being only steps away from local amenities and the city's core. Enjoy also the Grey Canal hiking trail and mesmerizing Bella Vista views, world famous beaches, award winning wineries and spectacular golf courses. They are only minutes away! Tassie Creek Estate has been created to help celebrate all that this region has to offer. A stunning 5 acre park with all its beauty compliments the estate's area and outdoor living. Build your dream home the way you want with the builder you desire. Choose a customized layout, and take 20 months to build. The possibilities of this property are endless. (id:6769)