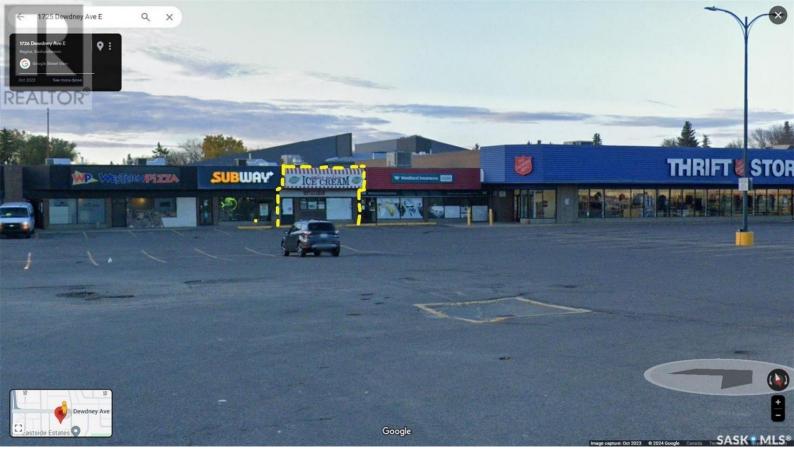

## Regina Saskatchewan \$319,900

Buy this business and get your money back in 3 to 4 years !!! Polar Palace Ice Cream business for Sale !!! Over30 years Ice cream business !!! Located in east side of Regina and close to Ring Road and Victoria Ave. This is a seasonal business, running from April 1 to Oct 1. Business only, no real estate. Information package available including financial information upon signing of confidentiality agreement. Serious buyer only !!!. (id:6769)